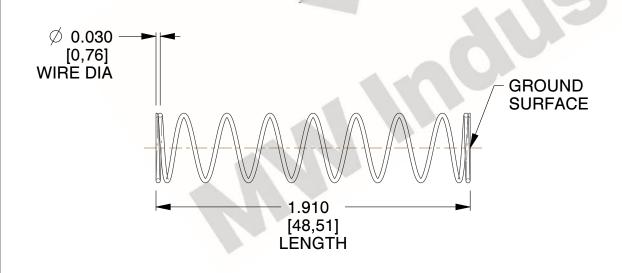

## **NOTES:**

1. Material : Spring Steel

2. Finish: Glod Irridite

3. Ends: Closed and Ground

4. Total Coils: 10.000

Sugg. Max. Deflection: 0.510 (in)
 Sugg. Max. Load: 2.300 (lbs)

7. All Drawing Dimensions are in Inches [mm]

SCALE

1.455

COMPONENT SPRINGS

11772

COMPRESSION SPRINGS

UNIT
INCH [mm]
SHEET