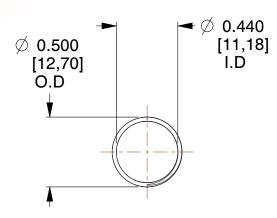

## **NOTES:**

1. Material : Spring Steel

2. Finish: Glod Irridite

3. Ends: Closed and Ground

4. Total Coils: 10.000

Sugg. Max. Deflection: 0.510 (in)
 Sugg. Max. Load: 2.300 (lbs)

7. All Drawing Dimensions are in Inches [mm]