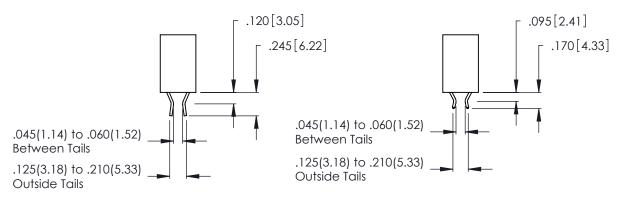

**Contact Code 560** 

INSULATOR MATERIAL: THERMOPLASTIC POLYESTER, UL 94V-0 CONTACT MATERIAL; COPPER, NICKEL, TIN ALLOY CA-725 CONTACT PLATING: GOLD ON THE MATING AREA, TIN-LEAD

ON THE CONTACT TAILS, NICKEL UNDERPLATE

346/396 SERIES CARD EDGE CONNECTOR CONTACT CODE 555,556,558,559,560 DIMENSIONS

YOUR CONNECTION TO QUALITY & SERVICE

**EDAC INC** TORONTO, ONTARIO CANADA

THESE DRAWINGS AND SPECIFICATIONS ARE THE PROPERTY OF EDAC INC.,AND SHALL NOT BE REPRODUCED, OR COPIED OR USED AS THE BASIS FOR THE MANUFACTURE OR SALE OF APPARATUS WITHOUT WRITTEN PERMISSION.