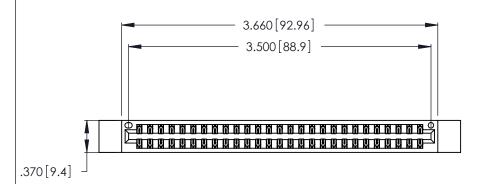

1

Card Slot Accepts .054 [1.37] to .070 [1.78] Thick P.C. Board .330 [8.38] Card Slot .160 [4.07] Point of Contact

INSULATOR MATERIAL: THERMOPLASTIC POLYESTER, UL 94V-0 CONTACT MATERIAL; COPPER, NICKEL, TIN\_ALLOY CA-725

CONTACT PLATING: GOLD ON THE MATING AREA, TIN-LEAD ON THE CONTACT TAILS, NICKEL UNDERPLATE

| 346/396 SERIES CARD EDGE CONNECTOR |
|------------------------------------|
| PART NUMBER: 346-054-555-212       |

YOUR CONNECTION TO QUALITY & SERVICE

**EDAC INC** TORONTO, ONTARIO CANADA

THESE DRAWINGS AND SPECIFICATIONS ARE THE PROPERTY OF EDAC INC., AND SHALL NOT BE REPRODUCED, OR COPIED OR USED AS THE BASIS FOR THE MANUFACTURE OR SALE OF APPARATUS WITHOUT WRITTEN PERMISSION.