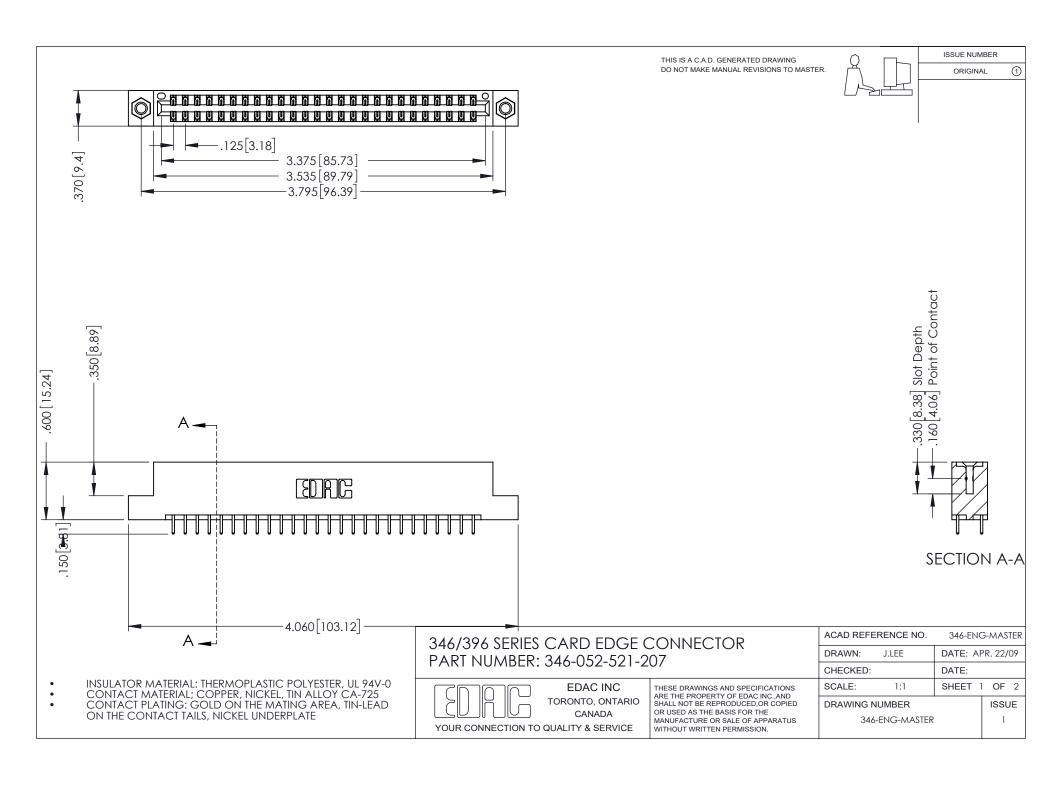

THIS IS A C.A.D. GENERATED DRAWING DO NOT MAKE MANUAL REVISIONS TO MASTER.

ORIGINAL 1

ISSUE NUMBER

**Contact Code 555** 

**Contact Code 556** 

INSULATOR MATERIAL: THERMOPLASTIC POLYESTER, UL 94V-0 CONTACT MATERIAL; COPPER, NICKEL, TIN ALLOY CA-725 CONTACT PLATING: GOLD ON THE MATING AREA, TIN-LEAD

ON THE CONTACT TAILS, NICKEL UNDERPLATE

## 346/396 SERIES CARD EDGE CONNECTOR CONTACT CODE 555,556,558,559,560 DIMENSIONS

YOUR CONNECTION TO QUALITY & SERVICE

**EDAC INC** TORONTO, ONTARIO CANADA

THESE DRAWINGS AND SPECIFICATIONS ARE THE PROPERTY OF EDAC INC.,AND SHALL NOT BE REPRODUCED, OR COPIED OR USED AS THE BASIS FOR THE MANUFACTURE OR SALE OF APPARATUS WITHOUT WRITTEN PERMISSION.

|   | ACAD REFERENCE NO. | 346-ENG-MASTER   |
|---|--------------------|------------------|
|   | DRAWN: J.LEE       | DATE: APR. 22/09 |
| ) | CHECKED:           | DATE:            |
|   | SCALE: 1:1         | SHEET 2 OF 2     |
|   | DRAWING NUMBER     | ISSUE            |
|   | 346-ENG-MASTER     | 1                |