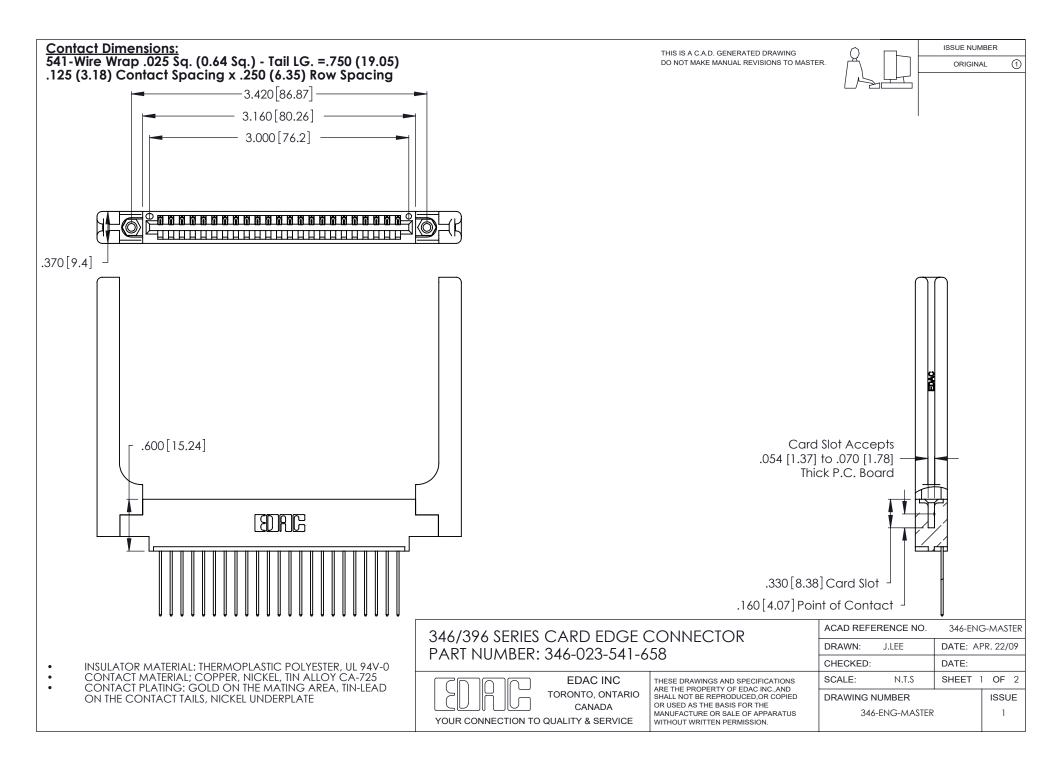

THIS IS A C.A.D. GENERATED DRAWING DO NOT MAKE MANUAL REVISIONS TO MASTER.

ISSUE NUMBER

ORIGINAL

1

**Contact Code 555** 

Contact Code 556

**Contact Code 558** 

**Contact Code 559** 

Contact Code 560

INSULATOR MATERIAL: THERMOPLASTIC POLYESTER, UL 94V-0 CONTACT MATERIAL; COPPER, NICKEL, TIN ALLOY CA-725 CONTACT PLATING: GOLD ON THE MATING AREA, TIN-LEAD

ON THE CONTACT TAILS, NICKEL UNDERPLATE

346/396 SERIES CARD EDGE CONNECTOR CONTACT CODE 555,556,558,559,560 DIMENSIONS

YOUR CONNECTION TO QUALITY & SERVICE

**EDAC INC** TORONTO, ONTARIO CANADA

THESE DRAWINGS AND SPECIFICATIONS ARE THE PROPERTY OF EDAC INC.,AND SHALL NOT BE REPRODUCED, OR COPIED OR USED AS THE BASIS FOR THE MANUFACTURE OR SALE OF APPARATUS WITHOUT WRITTEN PERMISSION.