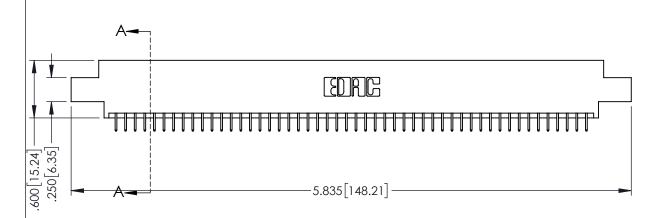

<u>Contact Dimensions:</u>
525-P.C. Tail .018 Sq.(0.46 Sq.) - Tail LG=.150(3.81)
.100 (2.54) Contact Spacing x .200 (5.08) Row Spacing

THIS IS A C.A.D. GENERATED DRAWING DO NOT MAKE MANUAL REVISIONS TO MASTE