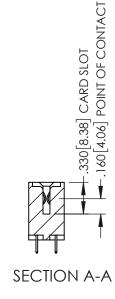

345-ENG-MASTER

ISSU 1

.107 [2.72] .082 [2.08] .157 [4] .232 [5.89] .125(3.18) to .210(5.33) .125(3.18) to .210(5.33) Outside Tails Outside Tails .045(1.14) to .060(1.52) .045(1.14) to .060(1.52) Between Tails Between Tails **Contact Code 555 Contact Code 556** 