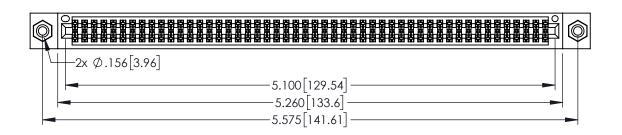

330E NUMBER

ORIGINAL

1

INSULATOR MATERIAL: THERMOPLASTIC PBT BLACK, UL 94V-0

 CONTACT MATERIAL; COPPER TIN ALLOY
 CONTACT PLATING: GOLD ON THE MATING AREA, TIN PLATING ON THE CONTACT TAILS, NICKEL UNDERPLATE 345/395 SERIES CARD EDGE CONNECTOR PART NUMBER: 345-100-525-808