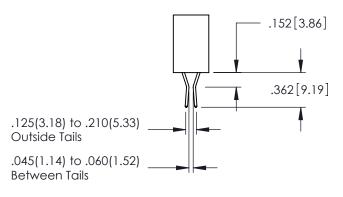

345-ENG-MASTER

ISSU 1

.107 [2.72] .082 [2.08] .157 [4] .232 [5.89] .125(3.18) to .210(5.33) .125(3.18) to .210(5.33) Outside Tails Outside Tails .045(1.14) to .060(1.52) .045(1.14) to .060(1.52) Between Tails Between Tails **Contact Code 555 Contact Code 556** 

**Contact Code 558** 

**Contact Code 559** 

Contact Code 560

INSULATOR MATERIAL: THERMOPLASTIC POLYESTER, UL 94V-0 DAP MATERIAL AVAILABLE UPON REQUEST

CONTACT MATERIAL; COPPER ALLOY CONTACT PLATING: GOLD ON THE MATING AREA, TIN PLATING ON THE CONTACT TAILS, NICKEL UNDERPLATE

## 345/395 SERIES CARD EDGE CONNECTOR CONTACT CODE 555,556,558,559,560 DIMENSIONS

YOUR CONNECTION TO QUALITY & SERVICE

|   | ACAD REFERENCE NO. 345-ENG-MASTER |                          |  |
|---|-----------------------------------|--------------------------|--|
|   | DRAWN: R.STA.MONICA               | DATE: <b>MAY.16/2017</b> |  |
|   | CHECKED:                          | DATE:                    |  |
|   | SCALE: 1:1                        | SHEET 2 OF 2             |  |
| D | DRAWING NUMBER                    | ISSUE                    |  |