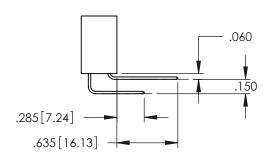

<u>Contact Dimensions:</u>
525-P.C. Tail .018 Sq.(0.46 Sq.) - Tail LG=.150(3.81)
.100 (2.54) Contact Spacing x .200 (5.08) Row Spacing

THIS IS A C.A.D. GENERATED DRAWING DO NOT MAKE MANUAL REVISIONS TO MASTE

330E NUMBER

ORIGINAL

1

INSULATOR MATERIAL: THERMOPLASTIC PBT BLACK, UL 94V-0

 CONTACT MATERIAL; COPPER TIN ALLOY
 CONTACT PLATING: GOLD ON THE MATING AREA, TIN PLATING ON THE CONTACT TAILS, NICKEL UNDERPLATE 345/395 SERIES CARD EDGE CONNECTOR PART NUMBER: 345-100-525-808