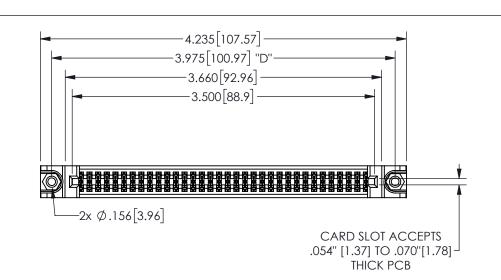

| 345/395 SERIES CARD EDGE CONNECTOR |  |
|------------------------------------|--|
| PART NUMBER: 345-068-560-288       |  |

YOUR CONNECTION TO QUALITY & SERVICE

**EDAC INC** TORONTO, ONTARIO CANADA

ARE THE PROPERTY OF EDAC INC.,AND SHALL NOT BE REPRODUCED,OR COPIED OR USED AS THE BASIS FOR THE MANUFACTURE OR SALE OF APPARATUS WITHOUT WRITTEN PERMISSION.

THESE DRAWINGS AND SPECIFICATIONS

| ACAD REFERENCE NO. |              | 345-ENG-MASTER |           |
|--------------------|--------------|----------------|-----------|
| DRAWN:             | R.STA.MONICA | DATEMA         | Y.16/2017 |
| CHECKE             | D:           | DATE:          |           |
| SCALE:             | NTS          | SHEET          | OF 2      |
| DRAWING            | NUMBER       |                | ISSUE     |
| 345-ENG-MASTER     |              |                | 1         |