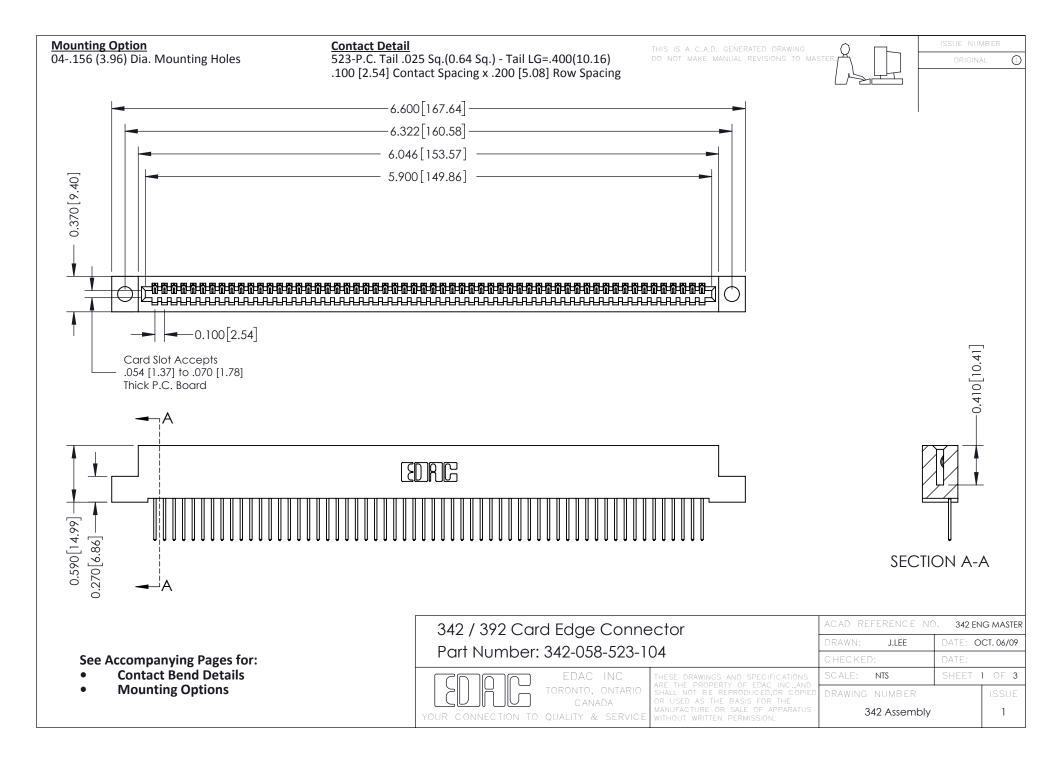

THIS IS A C.A.D. GENERATED DRAWING DO NOT MAKE MANUAL REVISIONS TO MASTER. ISSUE NUMBER

ORIGINAL

1



| 342 / 392 Series Card Edge Connector<br>Contact Bend Detail |                                                                                                                                                                                                  | ACAD REFERENCE NO. 342 ENG MASTER |             |                  |        |
|-------------------------------------------------------------|--------------------------------------------------------------------------------------------------------------------------------------------------------------------------------------------------|-----------------------------------|-------------|------------------|--------|
|