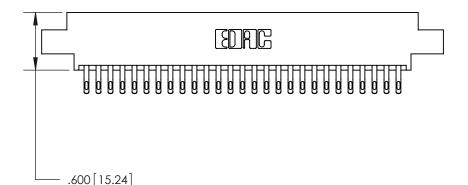

- .370[9.4]

846/896 SERIES HIGH TEMP CARD EDGE CONNECTOR PART NUMBER: 896-054-555-804

YOUR CONNECTION TO QUALITY & SERVICE

**EDAC INC** TORONTO, ONTARIO CANADA

THESE DRAWINGS AND SPECIFICATIONS ARE THE PROPERTY OF EDAC INC.,AND SHALL NOT BE REPRODUCED, OR COPIED OR USED AS THE BASIS FOR THE MANUFACTURE OR SALE OF APPARATUS WITHOUT WRITTEN PERMISSION.