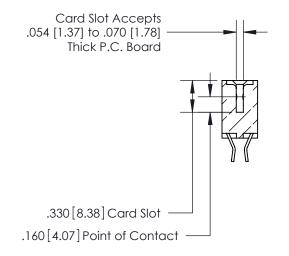

<u>Contact Dimensions:</u>
555-Extender Board Bend (Code 500 Contacts)
See Sheet 2 for Contact Code 555, 556, 558, 559, 560 Dimensions -4.185[106.3] -3.920 99.57 3.660 [92.96] 3.500 [88.9]

THIS IS A C.A.D. GENERATED DRAWING DO NOT MAKE MANUAL REVISIONS TO MASTER.

- .370[9.4]

846/896 SERIES HIGH TEMP CARD EDGE CONNECTOR PART NUMBER: 896-054-555-804

YOUR CONNECTION TO QUALITY & SERVICE

**EDAC INC** TORONTO, ONTARIO CANADA

THESE DRAWINGS AND SPECIFICATIONS ARE THE PROPERTY OF EDAC INC.,AND SHALL NOT BE REPRODUCED, OR COPIED OR USED AS THE BASIS FOR THE MANUFACTURE OR SALE OF APPARATUS WITHOUT WRITTEN PERMISSION.