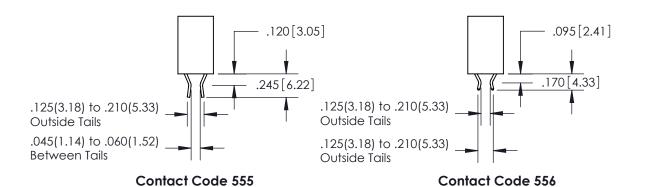

<u>Contact Dimensions:</u>
555-Extender Board Bend (Code 500 Contacts)
See Sheet 2 for Contact Code 555, 556, 558, 559, 560 Dimensions -4.185[106.3] -3.920 99.57 3.660 [92.96] 3.500 [88.9]

THIS IS A C.A.D. GENERATED DRAWING DO NOT MAKE MANUAL REVISIONS TO MASTER.

THIS IS A C.A.D. GENERATED DRAWING DO NOT MAKE MANUAL REVISIONS TO MASTER.

ISSUE NUMBER

.165[4.19]

ORIGINAL

1

.060 [1.52] .150 [3.81] .125(3.18) to .210(5.33)

.375 [9.54] .125(3.18) to .210(5.33)

**Contact Code 558** 

**Contact Code 559** 

**Contact Code 560** 

INSULATOR MATERIAL: THERMOPLASTIC POLYESTER, UL 94V-0 CONTACT MATERIAL; COPPER, NICKEL, TIN ALLOY CA-725 CONTACT PLATING: GOLD ON THE MATING AREA, TIN-LEAD ON THE CONTACT TAILS, NICKEL UNDERPLATE