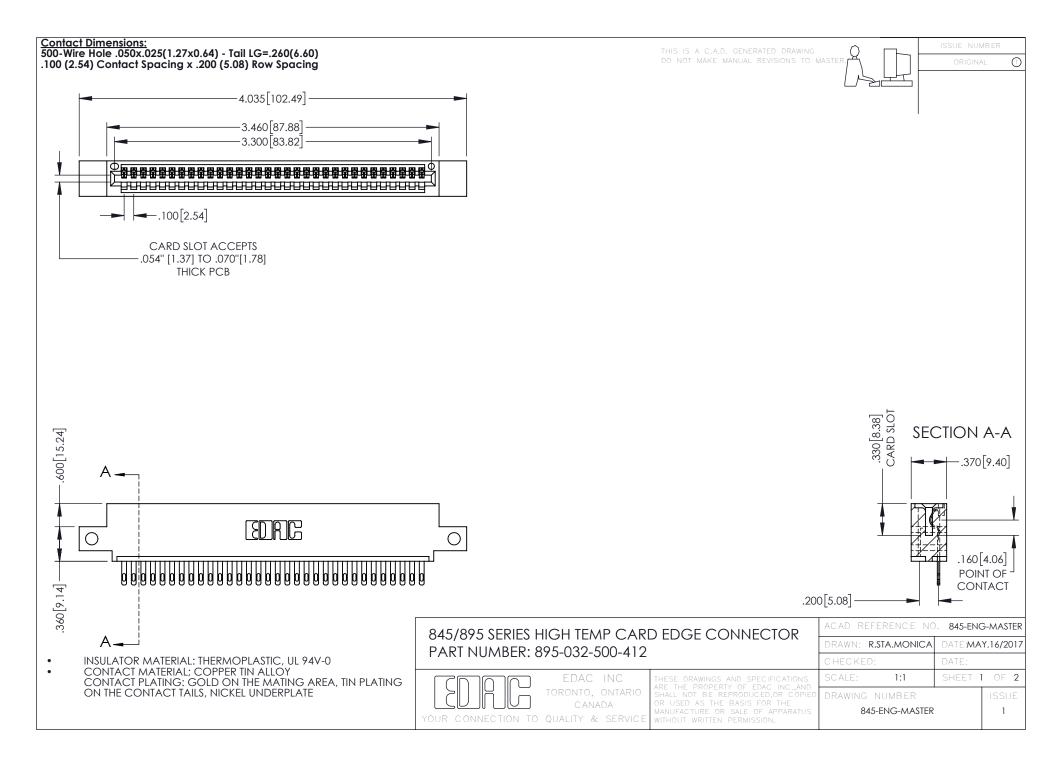

**Contact Code 558** Contact Code 559 Contact Code 560

- INSULATOR MATERIAL: THERMOPLASTIC POLYESTER, UL 94V-0 DAP MATERIAL AVAILABLE UPON REQUEST
- CONTACT MATERIAL; COPPER ALLOY

CONTACT PLATING: GOLD ON THE MATING AREA, TIN PLATING ON THE CONTACT TAILS, NICKEL UNDERPLATE

## 845/895 SERIES HIGH TEMP CARD EDGE CONNECTOR CONTACT CODE 555,556,558,559,560 DIMENSIONS

YOUR CONNECTION TO QUALITY & SERVICE

|   | ACAD REFERENCE NO. 845-ENG-MASTER |                  |
|---|-----------------------------------|------------------|
|   | DRAWN: R.STA.MONICA               | DATE:MAY.16/2017 |
|   | CHECKED:                          | DATE:            |
|   | SCALE: 1:1                        | SHEET 2 OF 2     |
| D | DRAWING NUMBER                    | ISSUE            |

845-ENG-MASTER