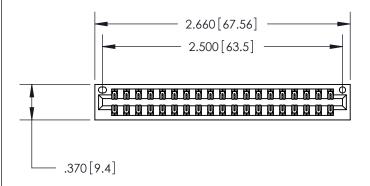

<u>Contact Dimensions:</u> 560-Extender Board Bend (Code 523 Contacts) See Sheet 2 for Contact Code 555, 556, 558, 559, 560 Dimensions

THIS IS A C.A.D. GENERATED DRAWING DO NOT MAKE MANUAL REVISIONS TO MASTER.

846/896 SERIES HIGH TEMP CARD EDGE CONNECTOR PART NUMBER: 846-038-560-201

YOUR CONNECTION TO QUALITY & SERVICE

**EDAC INC** TORONTO, ONTARIO CANADA

THESE DRAWINGS AND SPECIFICATIONS ARE THE PROPERTY OF EDAC INC.,AND SHALL NOT BE REPRODUCED, OR COPIED OR USED AS THE BASIS FOR THE MANUFACTURE OR SALE OF APPARATUS WITHOUT WRITTEN PERMISSION.