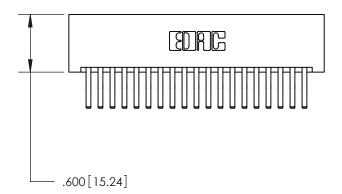

<u>Contact Dimensions:</u> 560-Extender Board Bend (Code 523 Contacts) See Sheet 2 for Contact Code 555, 556, 558, 559, 560 Dimensions

THIS IS A C.A.D. GENERATED DRAWING DO NOT MAKE MANUAL REVISIONS TO MASTER.

846/896 SERIES HIGH TEMP CARD EDGE CONNECTOR PART NUMBER: 846-038-560-201

YOUR CONNECTION TO QUALITY & SERVICE

**EDAC INC** TORONTO, ONTARIO CANADA

THESE DRAWINGS AND SPECIFICATIONS ARE THE PROPERTY OF EDAC INC.,AND SHALL NOT BE REPRODUCED, OR COPIED OR USED AS THE BASIS FOR THE MANUFACTURE OR SALE OF APPARATUS WITHOUT WRITTEN PERMISSION.