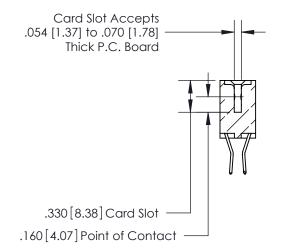

.165[4.19] .375 [9.54] .125(3.18) to .210(5.33) .125(3.18) to .210(5.33)

**Contact Code 558** 

**Contact Code 559** 

**Contact Code 560** 

INSULATOR MATERIAL: THERMOPLASTIC POLYESTER, UL 94V-0 CONTACT MATERIAL; COPPER, NICKEL, TIN ALLOY CA-725 CONTACT PLATING: GOLD ON THE MATING AREA, TIN-LEAD ON THE CONTACT TAILS, NICKEL UNDERPLATE

## 846/896 SERIES HIGH TEMP CARD EDGE CONNECTOR CONTACT CODE 555,556,558,559,560 DIMENSIONS

YOUR CONNECTION TO QUALITY & SERVICE

**EDAC INC** TORONTO, ONTARIO CANADA

THESE DRAWINGS AND SPECIFICATIONS ARE THE PROPERTY OF EDAC INC.,AND SHALL NOT BE REPRODUCED, OR COPIED OR USED AS THE BASIS FOR THE MANUFACTURE OR SALE OF APPARATUS WITHOUT WRITTEN PERMISSION.