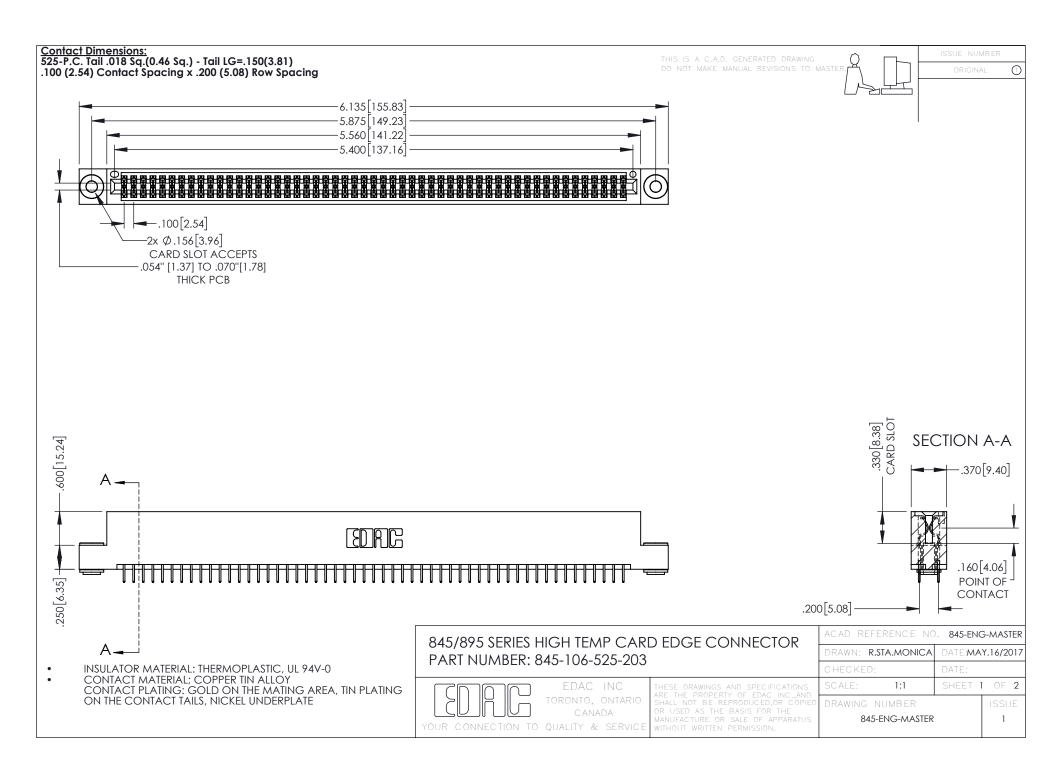

- INSULATOR MATERIAL: THERMOPLASTIC POLYESTER, UL 94V-0 DAP MATERIAL AVAILABLE UPON REQUEST
- CONTACT MATERIAL; COPPER ALLOY

**Contact Code 558** 

CONTACT PLATING: GOLD ON THE MATING AREA, TIN PLATING ON THE CONTACT TAILS, NICKEL UNDERPLATE

## 845/895 SERIES HIGH TEMP CARD EDGE CONNECTOR CONTACT CODE 555,556,558,559,560 DIMENSIONS

YOUR CONNECTION TO QUALITY & SERVICE

Contact Code 559

|   | ACAD REFERENCE NO   | . 845-ENG-MASTER |
|---|---------------------|------------------|
|   | DRAWN: R.STA.MONICA | DATE:MAY.16/2017 |
|   | CHECKED:            | DATE:            |
|   | SCALE: 1:1          | SHEET 2 OF 2     |
| D | DRAWING NUMBER      | ISSUE            |

Contact Code 560

845-ENG-MASTER