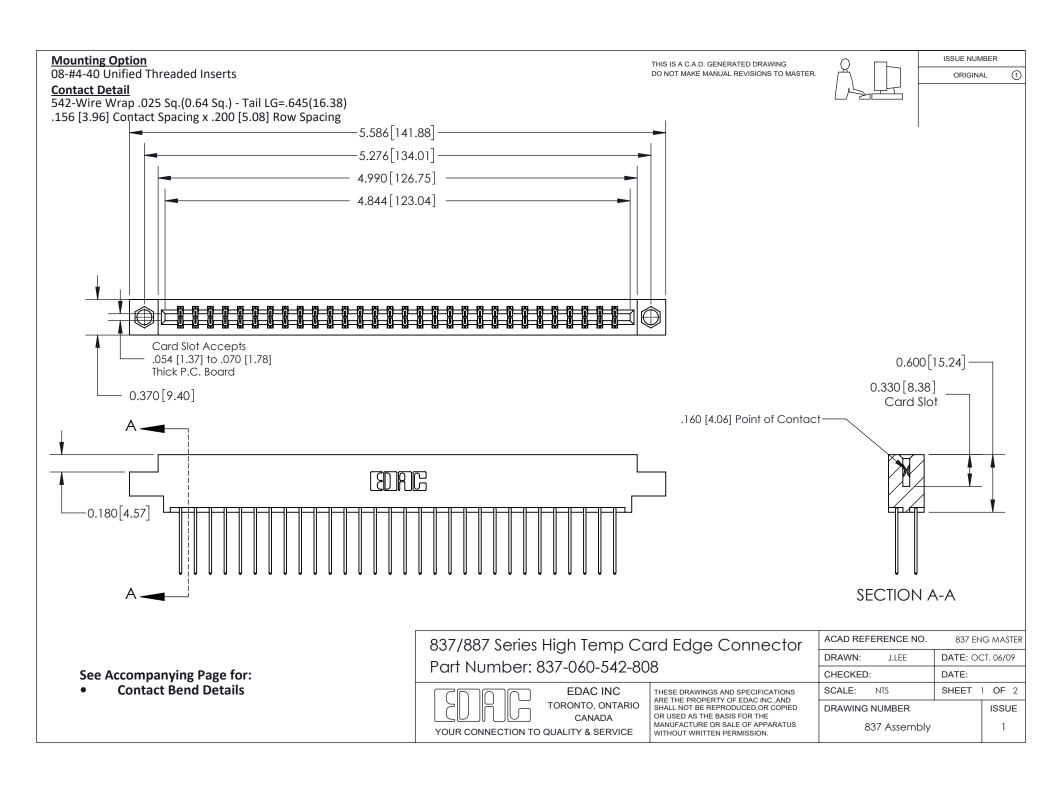

ISSUE NUMBER

ORIGINAL

1



| 837/887 Series High Temp Card Edge Connector<br>Contact Bend Detail |                                                                                                                                                                                                   | ACAD REFERENCE NO. 837 EN |                  | 3 MASTER      |
|---------------------------------------------------------------------|---------------------------------------------------------------------------------------------------------------------------------------------------------------------------------------------------|---------------------------|------------------|---------------|
|                                                                     |