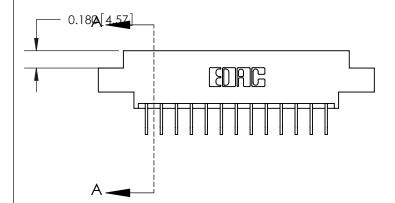

000 ENIO 1116TED

ORIGINAL (1)

ORIGINAL

| 833 Series High Temp Card Edge Connector<br>Contact Bend Detail |                                                                                                                                                                                                 | ACAD REFERENCE NO. | 833 ENG MASTER   |               |
|-----------------------------------------------------------------|-------------------------------------------------------------------------------------------------------------------------------------------------------------------------------------------------|--------------------|------------------|---------------|
|                                                                 |                                                                                                                                                                                                 | DRAWN: J.LEE       | DATE: OCT. 14/09 |               |
|                                                                 |                                                                                                                                                                                                 | CHECKED: DATE:     |                  |               |
| TORONTO, ONTARIO CANADA                                         | THESE DRAWINGS AND SPECIFICATIONS ARE THE PROPERTY OF EDAC INC.,AND SHALL NOT BE REPRODUCED,OR COPIED OR USED AS THE BASIS FOR THE MANUFACTURE OR SALE OF APPARATUS WITHOUT WRITTEN PERMISSION. | SCALE: NTS         | SHEET 2          | 2 <b>OF</b> 3 |
|                                                                 |                                                                                                                                                                                                 | DRAWING NUMBER     |                  | ISSUE         |
|                                                                 |                                                                                                                                                                                                 | 833 Assembly       |                  | 1             |