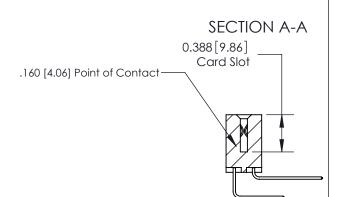

000 ENIO 1116TED

ORIGINAL (1)

ORIGINAL

| 833 Series High Temp Card Edge Connector<br>Contact Bend Detail |                                                                                                                                                                                                 | ACAD REFERENCE NO. | 833 ENG MASTER   |               |
|-----------------------------------------------------------------|-------------------------------------------------------------------------------------------------------------------------------------------------------------------------------------------------|--------------------|------------------|---------------|
|                                                                 |                                                                                                                                                                                                 | DRAWN: J.LEE       | DATE: OCT. 14/09 |               |
|                                                                 |                                                                                                                                                                                                 | CHECKED: DATE:     |                  |               |
| TORONTO, ONTARIO CANADA                                         | THESE DRAWINGS AND SPECIFICATIONS ARE THE PROPERTY OF EDAC INC.,AND SHALL NOT BE REPRODUCED,OR COPIED OR USED AS THE BASIS FOR THE MANUFACTURE OR SALE OF APPARATUS WITHOUT WRITTEN PERMISSION. | SCALE: NTS         | SHEET 2          | 2 <b>OF</b> 3 |
|                                                                 |                                                                                                                                                                                                 | DRAWING NUMBER     |                  | ISSUE         |
|                                                                 |                                                                                                                                                                                                 | 833 Assembly       |                  | 1             |