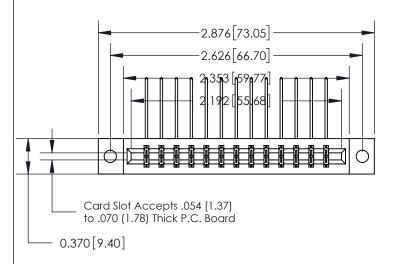

## **See Accompanying Page for:**

- **Bend Detail**
- **Mounting Options**

THIS IS A C.A.D. GENERATED DRAWING DO NOT MAKE MANUAL REVISIONS TO MASTER.

ISSUE NUMBER ORIGINAL

ACAD DEFEDENCE NO

833 Series High Temp Card Edge Connector Part Number: 833-026-558-802

| ACAD REFERENCE NO. 833 ENG MASTER |                  |  |  |
|-----------------------------------|------------------|--|--|
| DRAWN: J.LEE                      | DATE: OCT. 14/09 |  |  |
| CHECKED:                          | DATE:            |  |  |
| SCALE: NTS                        | SHEET 1 OF 3     |  |  |
| DRAWING NUMBER                    | ISSUE            |  |  |
| 833 Assembly                      | , l              |  |  |