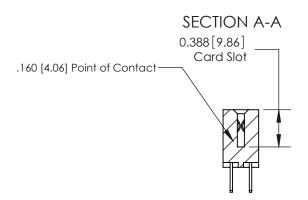

## **Contact Detail**

500-Wire Hole .050x.025(1.27x0.64) - Tail LG=.260(6.60) .156 [3.96] Contact Spacing x .200 [5.08] Row Spacing