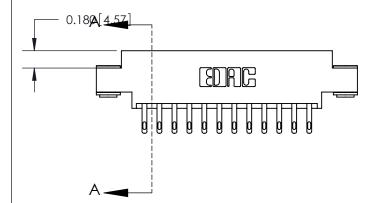

## **Contact Detail**

500-Wire Hole .050x.025(1.27x0.64) - Tail LG=.260(6.60) .156 [3.96] Contact Spacing x .200 [5.08] Row Spacing