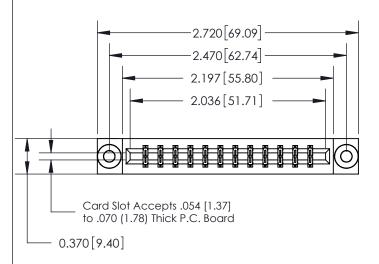

## **See Accompanying Page for:**

- **Bend Detail**
- **Mounting Options**

THIS IS A C.A.D. GENERATED DRAWING DO NOT MAKE MANUAL REVISIONS TO MASTER.

ISSUE NUMBER ORIGINAL

833 Series High Temp Card Edge Connector Part Number: 833-024-500-803