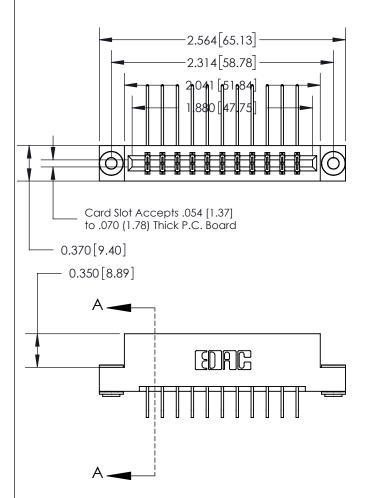

833 Series High Temp Card Edge Connector Part Number: 833-022-558-203

**EDAC INC** TORONTO, ONTARIO CANADA

THESE DRAWINGS AND SPECIFICATIONS ARE THE PROPERTY OF EDAC INC.,AND SHALL NOT BE REPRODUCED, OR COPIED OR USED AS THE BASIS FOR THE MANUFACTURE OR SALE OF APPARATUS WITHOUT WRITTEN PERMISSION.

| ACAD REFERENCE NO. | 833 ENG MASTER   |  |  |
|--------------------|------------------|--|--|
| DRAWN: J.LEE       | DATE: OCT. 14/09 |  |  |
| CHECKED:           | DATE:            |  |  |
| SCALE: NTS         | SHEET 1 OF 3     |  |  |
| DRAWING NUMBER     | ISSUE            |  |  |
| 833 Assembly       | 1                |  |  |