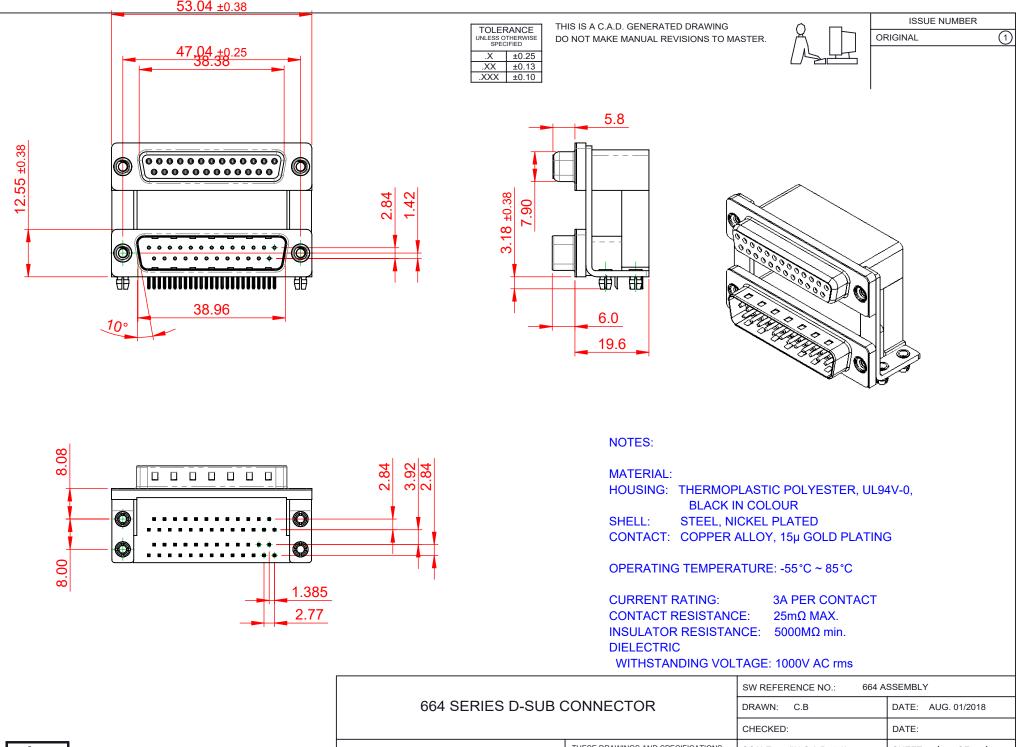

THIS SERIES FULLY CONFORMS TO THE EUROPEAN UNION DIRECTIVES 2011/65/EU FOR RoHS COMPLIANCY. COMPLIANT

THESE DRAWINGS AND SPECIFICATIONS ARE THE PROPERTY OF EDAC INC..AND SHALL NOT BE REPRODUCED, OR COPIED OR USED AS THE BASIS FOR THE MANUFACTURE OR SALE OF APPARATUS WITHOUT WRITTEN PERMISSION.

|   | SW REFERENCE NO.: 664 ASSEMBLY  |                    |     |
|---|---------------------------------|--------------------|-----|
|   | DRAWN: C.B                      | DATE: AUG. 01/2018 |     |
|   | CHECKED:                        | DATE:              |     |
|   | SCALE: (IN C.A.D. 1:1)          | SHEET 1 OF 1       |     |
|   | DRAWING NUMBER: 664-025-364-048 |                    | SUE |
|   | PART NUMBER: 664-025-3          | 364-048            | 1   |
| _ |                                 |                    |     |