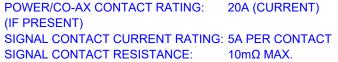

## NOTES:

| MATERIAL:<br>HOUSING:<br>SHELL:<br>CONTACT: | THERMOPLASTIC POLYESTER, UL94V-0<br>STEEL, NICKEL PLATED<br>COPPER ALLOY, GOLD FLASH PLATED |
|---------------------------------------------|---------------------------------------------------------------------------------------------|
| OPERATING TEMPERATURE:                      | -55°C ~ 125°C                                                                               |
| POWER/CO-AX CONTACT RATING:                 | 20A (CURRENT)                                                                               |