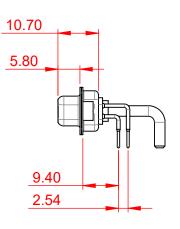

INSULATOR RESISTANCE: DIELECTRIC WITHSTANDING VOLTAGE:

.XX ±0.13

.XXX ±0.05

| COMBINATION D-SUB                                                              |                                                                                                                                                                                                                | SW REFERENCE NO.: 630 COMBO ASSEMBLY |                  |       |
|--------------------------------------------------------------------------------|----------------------------------------------------------------------------------------------------------------------------------------------------------------------------------------------------------------|--------------------------------------|------------------|-------|
|                                                                                |                                                                                                                                                                                                                | DRAWN: C.B                           | DATE: JAN. 01/20 | 19    |
|                                                                                |                                                                                                                                                                                                                |                                      | DATE:            |       |
| EDAG INC<br>TORONTO, ONTARIO<br>CANADA<br>YOUR CONNECTION TO QUALITY & SERVICE | THESE DRAWINGS AND SPECIFICATIONS<br>ARE THE PROPERTY OF EDAC INC.,AND<br>SHALL NOT BE REPRODUCED,OR COPIED<br>OR USED AS THE BASIS FOR THE<br>MANUFACTURE OR SALE OF APPARATUS<br>WITHOUT WRITTEN PERMISSION. | SCALE: (IN C.A.D. 1:1)               | SHEET 1 OF       | 2     |
|                                                                                |                                                                                                                                                                                                                | DRAWING NUMBER: 630-21W              | 1250-2N2         | ISSUE |
|                                                                                |                                                                                                                                                                                                                | PART NUMBER: 630-21W                 | 1250-2N2         | 1     |