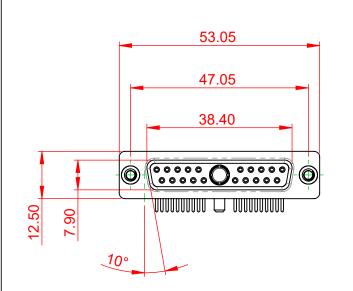

INSULATOR RESISTANCE: DIELECTRIC WITHSTANDING VOLTAGE:

.XX ±0.13

.XXX ±0.05

| COMBINATION D-SUB                                                              |                                                                                                                                                                                                                | SW REFERENCE NO.: 630 COMBO ASSEMBLY |                  |       |
|--------------------------------------------------------------------------------|----------------------------------------------------------------------------------------------------------------------------------------------------------------------------------------------------------------|--------------------------------------|------------------|-------|
|                                                                                |                                                                                                                                                                                                                | DRAWN: C.B                           | DATE: JAN. 01/20 | 19    |
|                                                                                |                                                                                                                                                                                                                |                                      | DATE:            |       |
| EDAG INC<br>TORONTO, ONTARIO<br>CANADA<br>YOUR CONNECTION TO QUALITY & SERVICE | THESE DRAWINGS AND SPECIFICATIONS<br>ARE THE PROPERTY OF EDAC INC.,AND<br>SHALL NOT BE REPRODUCED,OR COPIED<br>OR USED AS THE BASIS FOR THE<br>MANUFACTURE OR SALE OF APPARATUS<br>WITHOUT WRITTEN PERMISSION. | SCALE: (IN C.A.D. 1:1)               | SHEET 1 OF       | 2     |
|                                                                                |                                                                                                                                                                                                                | DRAWING NUMBER: 630-21W              | 1250-2N2         | ISSUE |
|                                                                                |                                                                                                                                                                                                                | PART NUMBER: 630-21W                 | 1250-2N2         | 1     |