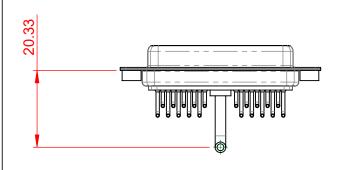

INSULATOR RESISTANCE: DIELECTRIC WITHSTANDING VOLTAGE:

.XX ±0.13

.XXX ±0.05

| COMBINATION D-SUB                                                              |                                                                                                                                                                                                                | SW REFERENCE NO.: 630 COMBO ASSEMBLY |                  |       |
|--------------------------------------------------------------------------------|----------------------------------------------------------------------------------------------------------------------------------------------------------------------------------------------------------------|--------------------------------------|------------------|-------|
|                                                                                |                                                                                                                                                                                                                | DRAWN: C.B                           | DATE: JAN. 01/20 | 19    |
|                                                                                |                                                                                                                                                                                                                |                                      | DATE:            |       |
| EDAG INC<br>TORONTO, ONTARIO<br>CANADA<br>YOUR CONNECTION TO QUALITY & SERVICE | THESE DRAWINGS AND SPECIFICATIONS<br>ARE THE PROPERTY OF EDAC INC.,AND<br>SHALL NOT BE REPRODUCED,OR COPIED<br>OR USED AS THE BASIS FOR THE<br>MANUFACTURE OR SALE OF APPARATUS<br>WITHOUT WRITTEN PERMISSION. | SCALE: (IN C.A.D. 1:1)               | SHEET 1 OF       | 2     |
|                                                                                |                                                                                                                                                                                                                | DRAWING NUMBER: 630-21W              | 1250-2N2         | ISSUE |
|                                                                                |                                                                                                                                                                                                                | PART NUMBER: 630-21W                 | 1250-2N2         | 1     |