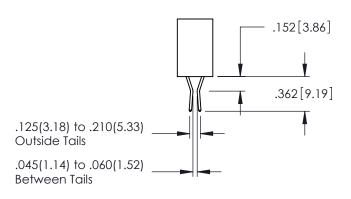

345-ENG-MASTER

.107 [2.72] .082 [2.08] .157 [4] .232 [5.89] .125(3.18) to .210(5.33) .125(3.18) to .210(5.33) Outside Tails Outside Tails .045(1.14) to .060(1.52) .045(1.14) to .060(1.52) Between Tails Between Tails **Contact Code 555 Contact Code 556** 

**Contact Code 558** 

## **Contact Code 559**

Contact Code 560

INSULATOR MATERIAL: THERMOPLASTIC POLYESTER, UL 94V-0

DAP MATERIAL AVAILABLE UPON REQUEST

CONTACT MATERIAL; COPPER ALLOY

CONTACT PLATING: GOLD ON THE MATING AREA, TIN PLATING ON THE CONTACT TAILS, NICKEL UNDERPLATE