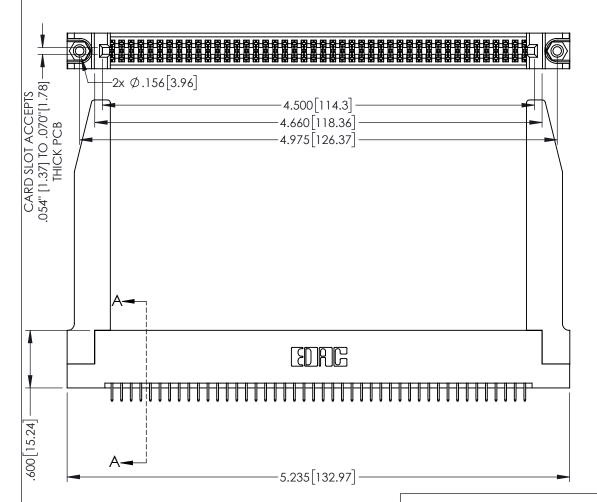

<u>Contact Dimensions:</u>
525-P.C. Tail .018 Sq.(0.46 Sq.) - Tail LG=.150(3.81)
.100 (2.54) Contact Spacing x .200 (5.08) Row Spacing

1

.160[4.06] POINT OF CONTACT CARD SLOT .330[8.38] **SECTION A-A** 

INSULATOR MATERIAL: THERMOPLASTIC PBT BLACK, UL 94V-0

CONTACT MATERIAL; COPPER TIN ALLOY

CONTACT PLATING: GOLD ON THE MATING AREA, TIN PLATING ON THE CONTACT TAILS, NICKEL UNDERPLATE

| 345/395 SERIES CARD EDGE CONNECTOR |
|------------------------------------|
| PART NUMBER: 395-088-525-278       |

| ACAD REFERENCE NO. 345-ENG-MASTER |                 |           |  |
|-----------------------------------|-----------------|-----------|--|
| DRAWN: R.STA.MONICA               | DATE: <b>MA</b> | Y.16/2017 |  |
| CHECKED:                          | DATE:           |           |  |
| SCALE: 1:1                        | SHEET 1         | OF 2      |  |
| DRAWING NUMBER                    |                 | ISSUE     |  |
| 345-ENG-MASTER                    |                 | 1         |  |