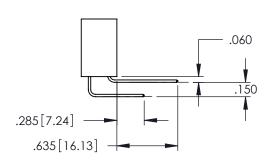

345-ENG-MASTER

.107 [2.72] .082 [2.08] .157 [4] .232 [5.89] .125(3.18) to .210(5.33) .125(3.18) to .210(5.33) Outside Tails Outside Tails .045(1.14) to .060(1.52) .045(1.14) to .060(1.52) Between Tails Between Tails **Contact Code 555 Contact Code 556** 