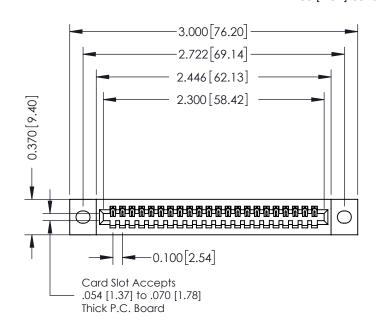

## **See Accompanying Pages for:**

- **Contact Bend Details**
- **Mounting Options**

| 342 / 392 Card Edge Connector |
|-------------------------------|
| Part Number: 392-022-540-102  |

YOUR CONNECTION TO QUALITY & SERVICE

342 ENG MASTER DATE: OCT. 06/09 J.LEE SHEET 1 OF 3 NTS

342 Assembly

THIS IS A C.A.D. GENERATED DRAWING DO NOT MAKE MANUAL REVISIONS TO MASTER. ISSUE NUMBER

ORIGINAL

1

| 342 / 392 Series Card Edge Connector<br>Contact Bend Detail |                                                                                                                                     | ACAD REFERENCE NO. 342 ENG MASTER |             |          |          |
|-------------------------------------------------------------|-------------------------------------------------------------------------------------------------------------------------------------|-----------------------------------|-------------|----------|----------|
|                                                             |                                                                                                                                     | DRAWN:                            | J.LEE       | DATE: OC | T. 06/09 |
|                                                             |                                                                                                                                     | CHECKED                           | ):          | DATE:    |          |
| EDAC INC                                                    | ARE THE PROPERTY OF EDAC INC.,AND — SHALL NOT BE REPRODUCED,OR COPIED OR USED AS THE BASIS FOR THE MANUFACTURE OR SALE OF APPARATUS | SCALE:                            | NTS         | SHEET :  | 2 OF 3   |
| TORONTO, ONTARIO                                            |                                                                                                                                     | DRAWING                           | NUMBER      |          | ISSUE    |
| YOUR CONNECTION TO QUALITY & SERVICE                        |                                                                                                                                     | 3                                 | 42 Assembly |          | 1        |