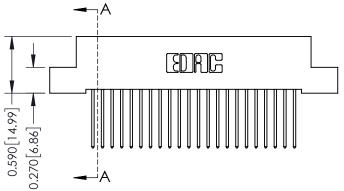

## 0.410[10.41] SECTION A-A

342 ENG MASTER DATE: OCT. 06/09 J.LEE SHEET 1 OF 3 NTS

342 Assembly

THIS IS A C.A.D. GENERATED DRAWING DO NOT MAKE MANUAL REVISIONS TO MASTER. ISSUE NUMBER

ORIGINAL

1

| 342 / 392 Series Card Edge Connector<br>Contact Bend Detail |                                                                                                                                     | ACAD REFERENCE NO. 342 ENG MASTER |             |          |          |
|-------------------------------------------------------------|-------------------------------------------------------------------------------------------------------------------------------------|-----------------------------------|-------------|----------|----------|
|                                                             |                                                                                                                                     | DRAWN:                            | J.LEE       | DATE: OC | T. 06/09 |
|                                                             |                                                                                                                                     | CHECKED                           | ):          | DATE:    |          |
| EDAC INC                                                    | ARE THE PROPERTY OF EDAC INC.,AND — SHALL NOT BE REPRODUCED,OR COPIED OR USED AS THE BASIS FOR THE MANUFACTURE OR SALE OF APPARATUS | SCALE:                            | NTS         | SHEET :  | 2 OF 3   |
| TORONTO, ONTARIO                                            |                                                                                                                                     | DRAWING                           | NUMBER      |          | ISSUE    |
| YOUR CONNECTION TO QUALITY & SERVICE                        |                                                                                                                                     | 3                                 | 42 Assembly |          | 1        |