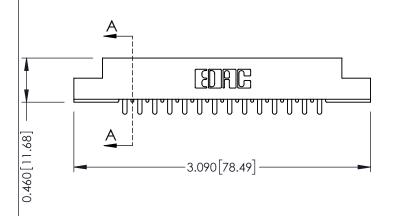

ORIGINAL

305 / 315 / 355 Card Edge Connector Part Number: 355-028-521-208

SE DRAWINGS AND SPECIFICATIONS
THE PROPERTY OF EDAC INC. AND
LL NOT BE REPRODUCED, OR COPIED
USED AS THE BASIS FOR THE
IUFACTURE OR SALE OF APPARATUS
AQUIT WRITTEN PERMISSION.

DRAWN: J.LEE DATE: SEPT. 21/09
CHECKED: DATE:
SCALE: NTS SHEET 1 OF 2

0.090 [2.29] Point of Contact

305 ENG MASTER

0.295[7.49] Card Slot

E WITHOUT

YOUR CONNECTION TO QUALITY & SERVICE

305 Assembly

| See | <b>Accompanying Page for:</b> |
|-----|-------------------------------|
| •   | Mounting Options              |