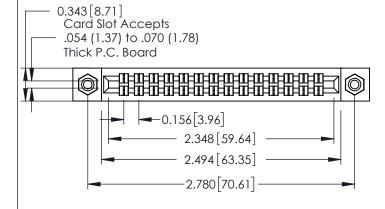

**Mounting Option** 

08-#4-40 Unified Threaded Inserts

**Contact Detail** 

521-P.C. Tail .037x.013(0.94x0.33) - Tail LG.=.125(3.18) .156 [3.96] Contact Spacing x .140 [3.56] Row Spacing THIS IS A C.A.D. GENERATED DRAWING

DRAWN: J.LEE DATE: SEPT. 21/09
CHECKED: DATE:
SCALE: NTS SHEET 1 OF 2

0.090 [2.29] Point of Contact

305 ENG MASTER

0.295[7.49] Card Slot

E WITHOUT

YOUR CONNECTION TO QUALITY & SERVICE

305 Assembly

| See | <b>Accompanying Page for:</b> |
|-----|-------------------------------|
| •   | Mounting Options              |