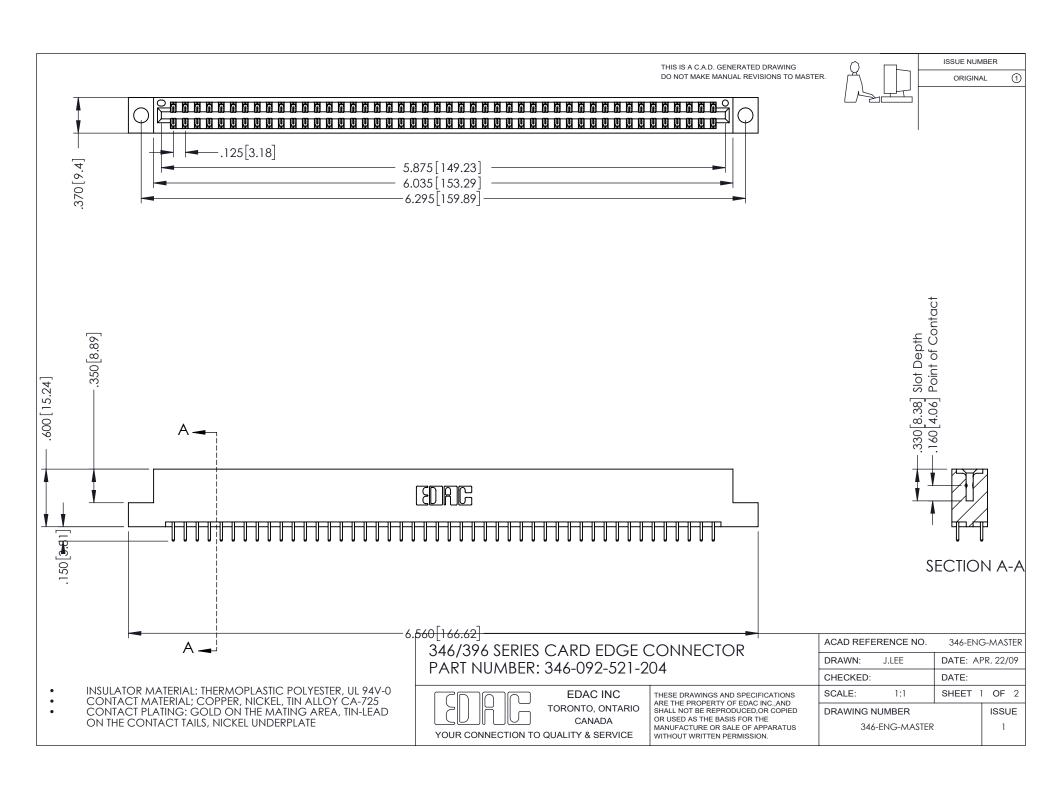

## **Contact Code 556**

INSULATOR MATERIAL: THERMOPLASTIC POLYESTER, UL 94V-0 CONTACT MATERIAL; COPPER, NICKEL, TIN ALLOY CA-725 CONTACT PLATING: GOLD ON THE MATING AREA, TIN-LEAD

ON THE CONTACT TAILS, NICKEL UNDERPLATE

## 346/396 SERIES CARD EDGE CONNECTOR CONTACT CODE 555,556,558,559,560 DIMENSIONS

YOUR CONNECTION TO QUALITY & SERVICE

**EDAC INC** TORONTO, ONTARIO CANADA

THESE DRAWINGS AND SPECIFICATIONS ARE THE PROPERTY OF EDAC INC.,AND SHALL NOT BE REPRODUCED, OR COPIED OR USED AS THE BASIS FOR THE MANUFACTURE OR SALE OF APPARATUS WITHOUT WRITTEN PERMISSION.