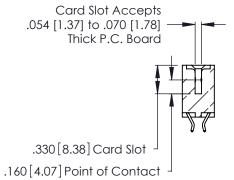

INSULATOR MATERIAL: THERMOPLASTIC POLYESTER, UL 94V-0 CONTACT MATERIAL; COPPER, NICKEL, TIN ALLOY CA-725

CONTACT PLATING: GOLD ON THE MATING AREA, TIN-LEAD ON THE CONTACT TAILS, NICKEL UNDERPLATE

346/396 SERIES CARD EDGE CONNECTOR PART NUMBER: 346-088-556-807