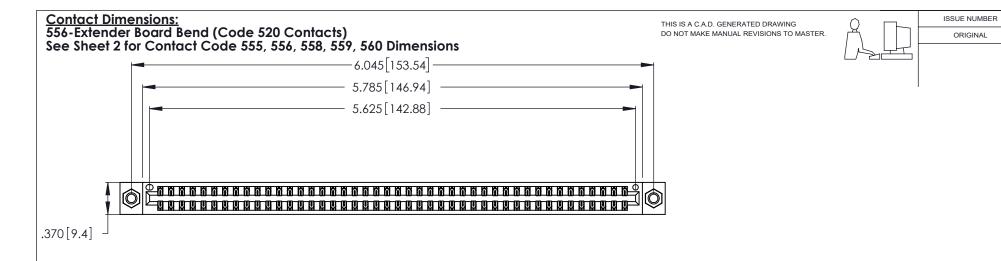

INSULATOR MATERIAL: THERMOPLASTIC POLYESTER, UL 94V-0 CONTACT MATERIAL; COPPER, NICKEL, TIN ALLOY CA-725

CONTACT PLATING: GOLD ON THE MATING AREA, TIN-LEAD ON THE CONTACT TAILS, NICKEL UNDERPLATE

346/396 SERIES CARD EDGE CONNECTOR PART NUMBER: 346-088-556-807