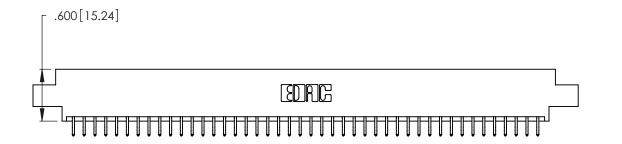

INSULATOR MATERIAL: THERMOPLASTIC POLYESTER, UL 94V-0 CONTACT MATERIAL; COPPER, NICKEL, TIN ALLOY CA-725

CONTACT PLATING: GOLD ON THE MATING AREA, TIN-LEAD ON THE CONTACT TAILS, NICKEL UNDERPLATE

346/396 SERIES CARD EDGE CONNECTOR PART NUMBER: 346-088-556-807