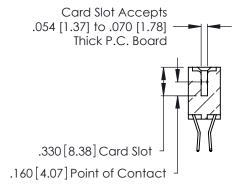

Contact Dimensions:
560-Extender Board Bend (Code 523 Contacts)
See Sheet 2 for Contact Code 555, 556, 558, 559, 560 Dimensions

THIS IS A C.A.D. GENERATED DRAWING DO NOT MAKE MANUAL REVISIONS TO MASTER.

ISSUE NUMBER ORIGINAL 1

- 4.910[124.71] -- 4.750 [120.65] — .370 [9.4]

> .600 [15.24]

- INSULATOR MATERIAL: THERMOPLASTIC POLYESTER, UL 94V-0 CONTACT MATERIAL; COPPER, NICKEL, TIN\_ALLOY CA-725
- CONTACT PLATING: GOLD ON THE MATING AREA, TIN-LEAD ON THE CONTACT TAILS, NICKEL UNDERPLATE