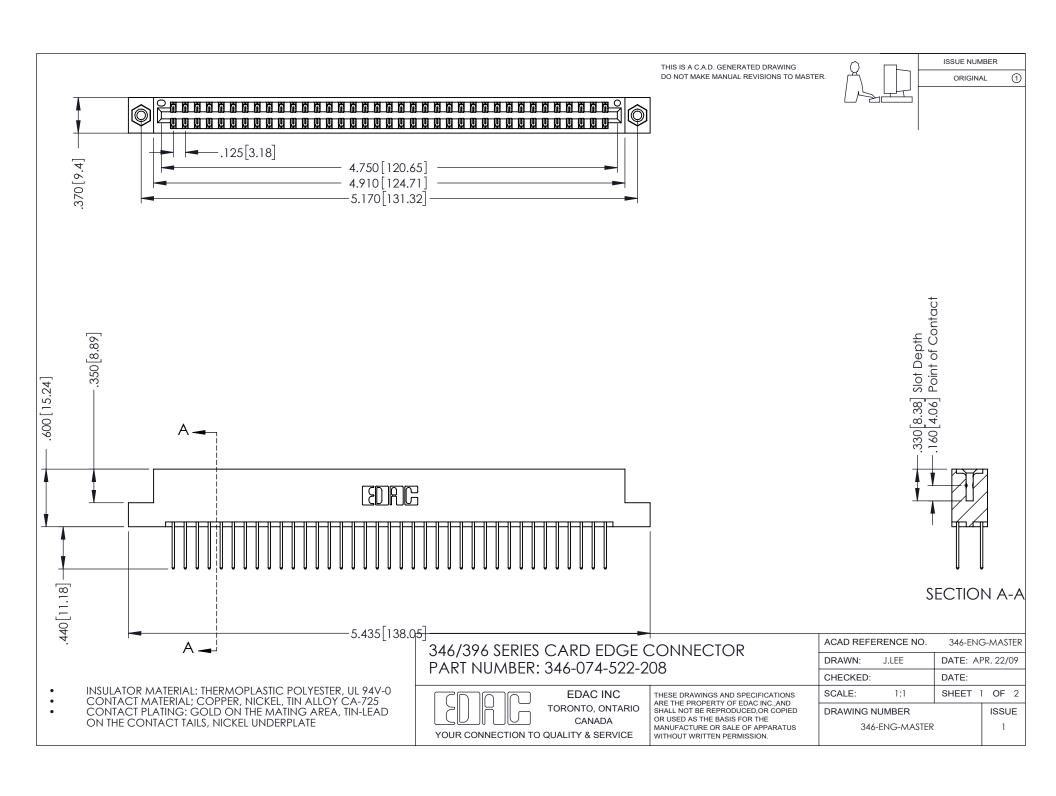

## **Contact Code 556**

INSULATOR MATERIAL: THERMOPLASTIC POLYESTER, UL 94V-0 CONTACT MATERIAL; COPPER, NICKEL, TIN ALLOY CA-725 CONTACT PLATING: GOLD ON THE MATING AREA, TIN-LEAD

ON THE CONTACT TAILS, NICKEL UNDERPLATE