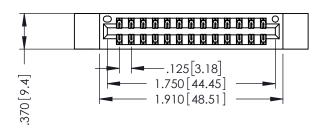

346/396 SERIES CARD EDGE CONNECTOR PART NUMBER: 346-026-521-212

YOUR CONNECTION TO QUALITY & SERVICE

**EDAC INC** TORONTO, ONTARIO CANADA

THESE DRAWINGS AND SPECIFICATIONS ARE THE PROPERTY OF EDAC INC.,AND SHALL NOT BE REPRODUCED,OR COPIED OR USED AS THE BASIS FOR THE MANUFACTURE OR SALE OF APPARATUS WITHOUT WRITTEN PERMISSION.

| ACAD REFERENCE NO. | 346-ENG-MASTER   |
|--------------------|------------------|
| DRAWN: J.LEE       | DATE: APR. 22/09 |
| CHECKED:           | DATE:            |
| SCALE: 1:1         | SHEET 1 OF 2     |
| DRAWING NUMBER     | ISSUE            |