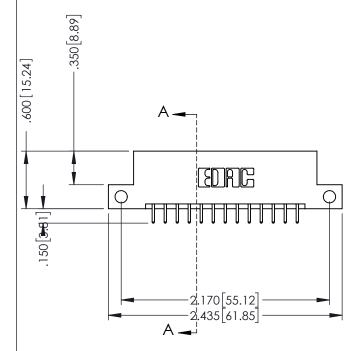

346-ENG-MASTER

**SECTION A-A** 

ISSUE NUMBER ORIGINAL 1

## 346/396 SERIES CARD EDGE CONNECTOR CONTACT CODE 555,556,558,559,560 DIMENSIONS

YOUR CONNECTION TO QUALITY & SERVICE

**EDAC INC** TORONTO, ONTARIO CANADA

THESE DRAWINGS AND SPECIFICATIONS ARE THE PROPERTY OF EDAC INC.,AND SHALL NOT BE REPRODUCED, OR COPIED OR USED AS THE BASIS FOR THE MANUFACTURE OR SALE OF APPARATUS WITHOUT WRITTEN PERMISSION.

|   | ACAD REFERENCE NO. | 346-ENG-MASTER   |
|---|--------------------|------------------|
|   | DRAWN: J.LEE       | DATE: APR. 22/09 |
| ) | CHECKED:           | DATE:            |
|   | SCALE: 1:1         | SHEET 2 OF 2     |
|   | DRAWING NUMBER     | ISSUE            |
|   | 346-ENG-MASTER     | 1                |