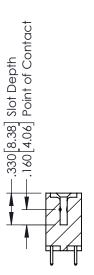

## **Contact Code 555**

## **Contact Code 556**

INSULATOR MATERIAL: THERMOPLASTIC POLYESTER, UL 94V-0 CONTACT MATERIAL; COPPER, NICKEL, TIN ALLOY CA-725 CONTACT PLATING: GOLD ON THE MATING AREA, TIN-LEAD

ON THE CONTACT TAILS, NICKEL UNDERPLATE