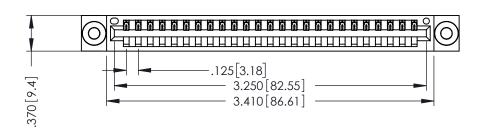

THIS IS A C.A.D. GENERATED DRAWING DO NOT MAKE MANUAL REVISIONS TO MASTER.

ISSUE NUMBER

ORIGINAL

1

.330 [8.38] Slot Depth .160 [4.06] Point of Contact

SECTION A-A

346-ENG-MASTER

250 [6.35] .260[6.6]--3.935 [99.95]

> 346/396 SERIES CARD EDGE CONNECTOR PART NUMBER: 346-025-500-603

YOUR CONNECTION TO QUALITY & SERVICE

**EDAC INC** TORONTO, ONTARIO CANADA

THESE DRAWINGS AND SPECIFICATIONS ARE THE PROPERTY OF EDAC INC., AND SHALL NOT BE REPRODUCED,OR COPIED OR USED AS THE BASIS FOR THE MANUFACTURE OR SALE OF APPARATUS WITHOUT WRITTEN PERMISSION.