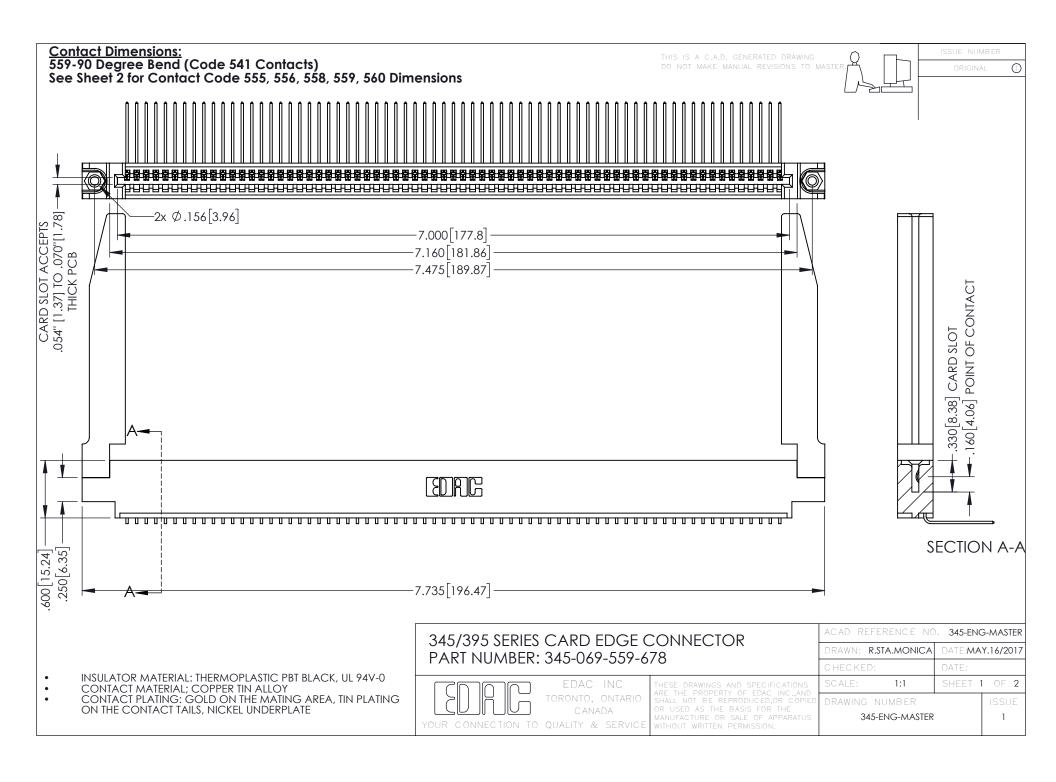

**Contact Code 558** 

Contact Code 559

**Contact Code 560** 

INSULATOR MATERIAL: THERMOPLASTIC POLYESTER, UL 94V-0

DAP MATERIAL AVAILABLE UPON REQUEST

CONTACT MATERIAL; COPPER ALLOY CONTACT PLATING: GOLD ON THE MATING AREA, TIN PLATING ON THE CONTACT TAILS, NICKEL UNDERPLATE

345/395 SERIES CARD EDGE CONNECTOR CONTACT CODE 555,556,558,559,560 DIMENSIONS

YOUR CONNECTION TO QUALITY & SERVICE

|      | ACAD REFERENCE NO. 345-ENG-MASTER |                  |
|------|-----------------------------------|------------------|
| S    | DRAWN: R.STA.MONICA               | DATE:MAY.16/2017 |
|      | CHECKED:                          | DATE:            |
| J ** | SCALE: 1:1                        | SHEET 2 OF 2     |
| ED   | DRAWING NUMBER                    | ISSUE            |