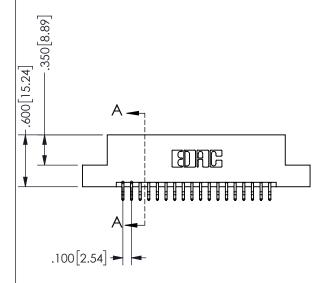

## <u>Contact Dimensions:</u> 556-Extender Board Bend (Code 520 Contacts) See Sheet 2 for Contact Code 555, 556, 558, 559, 560 **Dimensions**

.160 4.06 .330[8.38] POINT OF CARD SLOT CONTACT

| ACAD REFERENCE NO.  |     | 345-ENG-MASTER   |       |
|---------------------|-----|------------------|-------|
| DRAWN: R.STA.MONICA |     | DATE:MAY.16/2017 |       |
| CHECKED:            |     | DATE:            |       |
| SCALE:              | NTS | SHEET            | OF 2  |
| DRAWING NUMBER      |     |                  | ISSUE |
| 345-ENG-MASTER      |     |                  | 1     |
| 1                   |     |                  |       |