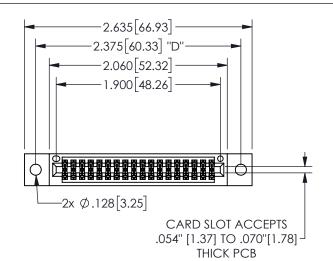

## SECTION A-A

345/395 SERIES CARD EDGE CONNECTOR PART NUMBER: 345-036-556-202

**EDAC INC** TORONTO, ONTARIO CANADA

THESE DRAWINGS AND SPECIFICATIONS ARE THE PROPERTY OF EDAC INC.,AND SHALL NOT BE REPRODUCED, OR COPIED OR USED AS THE BASIS FOR THE MANUFACTURE OR SALE OF APPARATUS WITHOUT WRITTEN PERMISSION.

| ACAD REFERENCE NO.  |     | 345-ENG-MASTER   |       |
|---------------------|-----|------------------|-------|
| DRAWN: R.STA.MONICA |     | DATE:MAY.16/2017 |       |
| CHECKED:            |     | DATE:            |       |
| SCALE:              | NTS | SHEET            | OF 2  |
| DRAWING NUMBER      |     |                  | ISSUE |
| 345-ENG-MASTER      |     |                  | 1     |
| 1                   |     |                  |       |