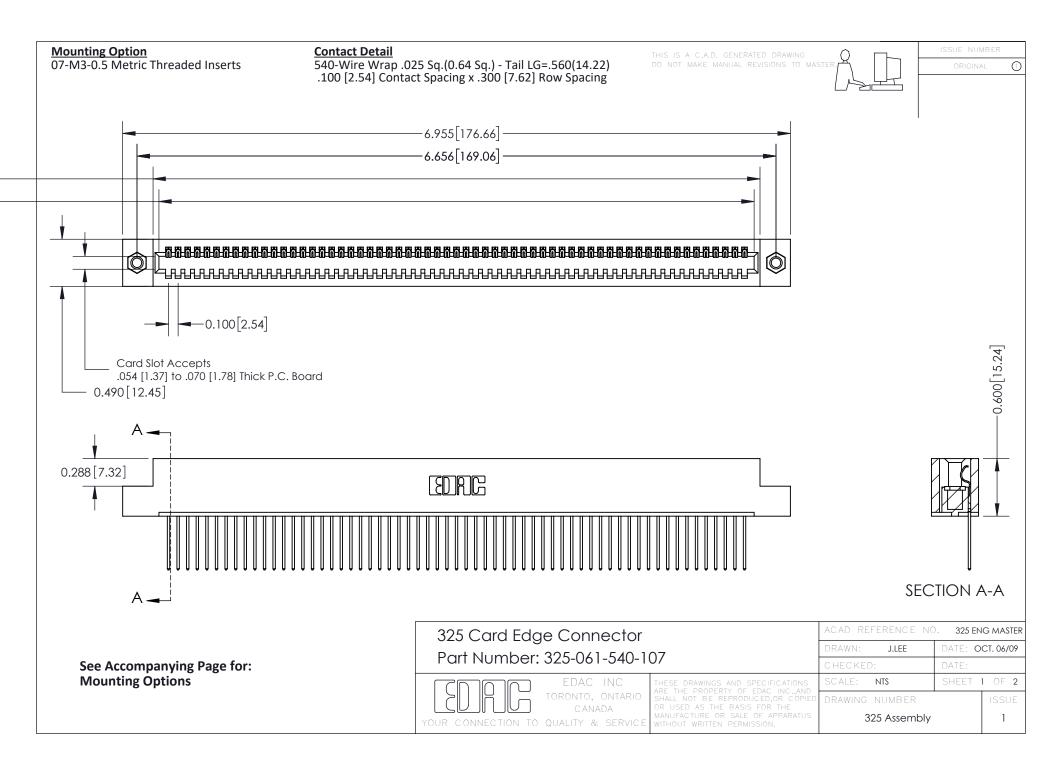

THIS IS A C.A.D. GENERATED DRAWING
DO NOT MAKE MANUAL REVISIONS TO MASTER.

ISSUE NUMBER

ORIGINAL

1

| 325 Card Edge Connector<br>Mounting Options |                                                                                                                                                                                                 | ACAD REFERENCE NO. 325 ENG MASTER |             |         |           |
|---------------------------------------------|-------------------------------------------------------------------------------------------------------------------------------------------------------------------------------------------------|-----------------------------------|-------------|---------|-----------|
|                                             |                                                                                                                                                                                                 | DRAWN:                            | J.LEE       | DATE: O | CT. 06/09 |
|                                             |                                                                                                                                                                                                 | CHECKED:                          |             | DATE:   |           |
| TORONTO, ONTARIO CANADA                     | THESE DRAWINGS AND SPECIFICATIONS ARE THE PROPERTY OF EDAC INC.,AND SHALL NOT BE REPRODUCED,OR COPIED OR USED AS THE BASIS FOR THE MANUFACTURE OR SALE OF APPARATUS WITHOUT WRITTEN PERMISSION. | SCALE:                            | NTS         | SHEET : | 2 OF 2    |
|                                             |                                                                                                                                                                                                 | DRAWING                           | NUMBER      |         | ISSUE     |
|                                             |                                                                                                                                                                                                 | 3                                 | 25 Assembly |         | 1         |