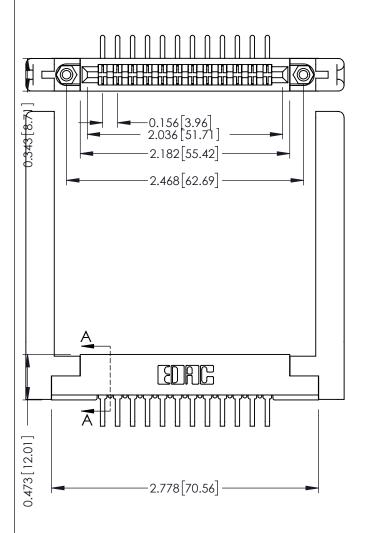

**Contact Detail** 

90 Degree Bend (Code 422 and 440 Contacts) .156 [3.96] Contact Spacing x .200 [5.08] Row Spacing

THIS IS A C.A.D. GENERATED DRAWING DO NOT MAKE MANUAL REVISIONS TO MASTER.

ISSUE NUMBER

ORIGINAL

SECTION A-A

**See Accompanying Pages for:** 

- **Contact Bend Details**
- **Mounting Options**

307 / 357 Card Edge Connector Part Number: 307-012-458-178

YOUR CONNECTION TO QUALITY & SERVICE

**EDAC INC** TORONTO, ONTARIO CANADA

THESE DRAWINGS AND SPECIFICATIONS ARE THE PROPERTY OF EDAC INC., AND SHALL NOT BE REPRODUCED, OR COPIED OR USED AS THE BASIS FOR THE MANUFACTURE OR SALE OF APPARATUS WITHOUT WRITTEN PERMISSION.

| ACAD REFERENCE NO. | 307 ENG MASTER   |
|--------------------|------------------|
| DRAWN: J.LEE       | DATE: AUG. 11/09 |
| CHECKED:           | DATE:            |
| SCALE: NTS         | SHEET 1 OF 3     |
| DRAWING NUMBER     | ISSUE            |
| 307 Assembly       | 1                |