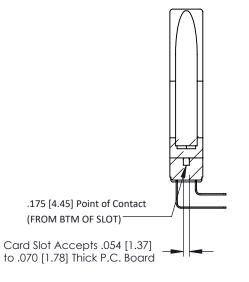

**Contact Detail** 

90 Degree Bend (Code 422 and 440 Contacts) .156 [3.96] Contact Spacing x .200 [5.08] Row Spacing

THIS IS A C.A.D. GENERATED DRAWING DO NOT MAKE MANUAL REVISIONS TO MASTER.

ISSUE NUMBER

ORIGINAL

SECTION A-A

**See Accompanying Pages for:** 

- **Contact Bend Details**
- **Mounting Options**

307 / 357 Card Edge Connector Part Number: 307-012-458-178

YOUR CONNECTION TO QUALITY & SERVICE

**EDAC INC** TORONTO, ONTARIO CANADA