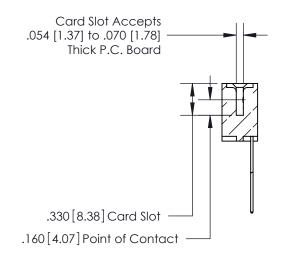

THIS IS A C.A.D. GENERATED DRAWING DO NOT MAKE MANUAL REVISIONS TO MASTER.

ISSUE NUMBER ORIGINAL

EDRG .600 [15.24]

INSULATOR MATERIAL: THERMOPLASTIC POLYESTER, UL 94V-0 CONTACT MATERIAL; COPPER, NICKEL, TIN ALLOY CA-725

CONTACT PLATING: GOLD ON THE MATING AREA, TIN-LEAD ON THE CONTACT TAILS, NICKEL UNDERPLATE

846/896 SERIES HIGH TEMP CARD EDGE CONNECTOR PART NUMBER: 896-031-541-102

YOUR CONNECTION TO QUALITY & SERVICE

**EDAC INC** TORONTO, ONTARIO CANADA