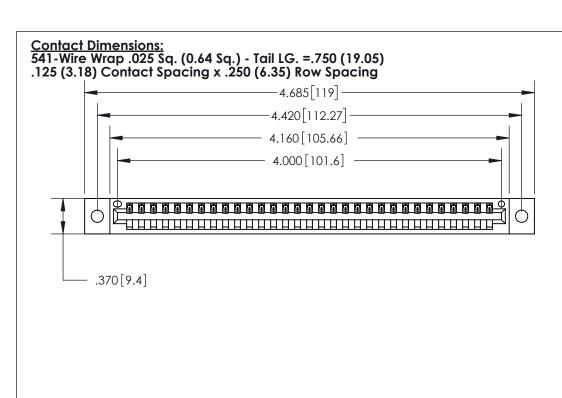

THIS IS A C.A.D. GENERATED DRAWING DO NOT MAKE MANUAL REVISIONS TO MASTER.

ISSUE NUMBER ORIGINAL

EDRG .600 [15.24]

INSULATOR MATERIAL: THERMOPLASTIC POLYESTER, UL 94V-0 CONTACT MATERIAL; COPPER, NICKEL, TIN ALLOY CA-725

CONTACT PLATING: GOLD ON THE MATING AREA, TIN-LEAD ON THE CONTACT TAILS, NICKEL UNDERPLATE

846/896 SERIES HIGH TEMP CARD EDGE CONNECTOR PART NUMBER: 896-031-541-102

YOUR CONNECTION TO QUALITY & SERVICE

**EDAC INC** TORONTO, ONTARIO CANADA