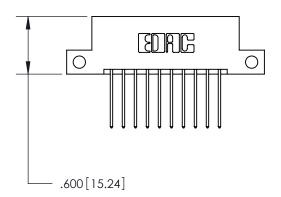

846/896 SERIES HIGH TEMP CARD EDGE CONNECTOR PART NUMBER: 896-020-540-212

YOUR CONNECTION TO QUALITY & SERVICE

**EDAC INC** TORONTO, ONTARIO CANADA

THESE DRAWINGS AND SPECIFICATIONS ARE THE PROPERTY OF EDAC INC.,AND SHALL NOT BE REPRODUCED, OR COPIED OR USED AS THE BASIS FOR THE MANUFACTURE OR SALE OF APPARATUS WITHOUT WRITTEN PERMISSION.