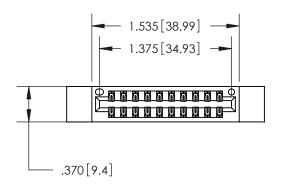

<u>Contact Dimensions:</u> 540-Wire Wrap .025 Sq. (0.64 Sq.) - Tail LG. =.560 (14.22) .125 (3.18) Contact Spacing x .250 (6.35) Row Spacing

THIS IS A C.A.D. GENERATED DRAWING DO NOT MAKE MANUAL REVISIONS TO MASTER.

Card Slot Accepts .054 [1.37] to .070 [1.78] Thick P.C. Board .330[8.38] Card Slot -.160 [4.07] Point of Contact —

THIS IS A C.A.D. GENERATED DRAWING DO NOT MAKE MANUAL REVISIONS TO MASTER.

ISSUE NUMBER