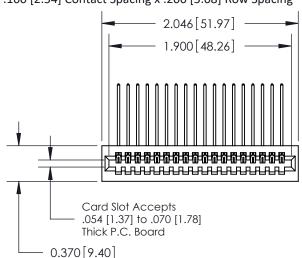

## **Contact Detail**

559-90 Degree Bend (Code 541 Contacts)

.100 [2.54] Contact Spacing x .200 [5.08] Row Spacing

**See Accompanying Pages for:** 

- **Contact Bend Details**
- **Mounting Options**

.240 [6.10] Point of Contact-