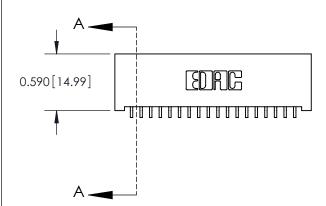

842/892 Series High Temp Card Edge Connector Part Number: 892-018-559-101

YOUR CONNECTION TO QUALITY & SERVICE

CANADA

842 ENG MASTER J.LEE DATE: OCT. 06/09 SHEET 1 OF 3 NTS

842 Assembly

SECTION A-A

THIS IS A C.A.D. GENERATED DRAWING DO NOT MAKE MANUAL REVISIONS TO MASTER