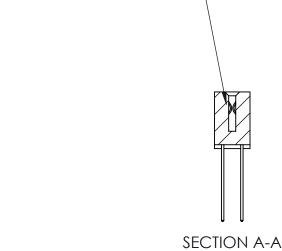

## **Contact Detail**

544-Wire Wrap .050x.025(1.27x0.64) - Tail LG=.760(19.30) .100 [2.54] Contact Spacing x .200 [5.08] Row Spacing