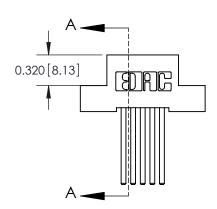

## **See Accompanying Pages for:**

- **Contact Bend Details**
- **Mounting Options**

.240 [6.10] Point of Contact-

| 842/892 Series High Temp Card Edge Connector |
|----------------------------------------------|
| Part Number: 892-010-544-204                 |