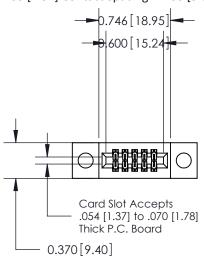

## **See Accompanying Pages for:**

- **Contact Bend Details**
- **Mounting Options**

.240 [6.10] Point of Contact-

| 842/892 Series High Temp Card Edge Connector |
|----------------------------------------------|
| Part Number: 892-010-544-204                 |