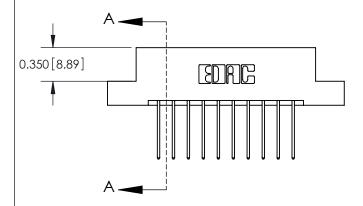

## **Contact Detail**

540-Wire Wrap .025 Sq.(0.64 Sq.) - Tail LG=.560(14.22) .156 [3.96] Contact Spacing x .200 [5.08] Row Spacing

**See Accompanying Pages for:** 

**Contact Bend Details** 

THIS IS A C.A.D. GENERATED DRAWING DO NOT MAKE MANUAL REVISIONS TO MASTER.