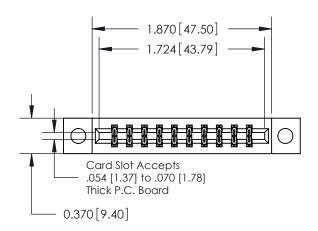

**Mounting Option** 

04-.156 (3.96) Dia. Mounting Holes

ISSUE NUMBER ORIGINAL

|                              | 0.330 [8.38]<br>Card Slot |
|------------------------------|---------------------------|
| .160 [4.06] Point of Contact |                           |
|                              |                           |
|                              |                           |
|                              | SECTION A-A               |