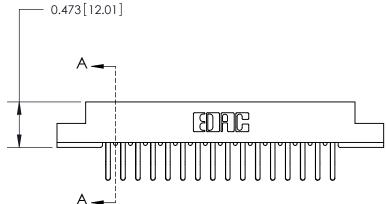

**Mounting Option** 

#4-40 Unified Threaded Inserts

## **Contact Detail**

Extender Board Bend (Code 522 Contacts)

.156 [3.96] Contact Spacing x .200 [5.08] Row Spacing

**SECTION A-A** 

.095 [2.41] Point of Contact (Measured from bottom of Card Slot)

Card Slot Accepts .054 [1.37] to .070 [1.78] Thick P.C. Board