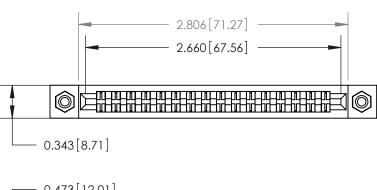

**Mounting Option** 

#4-40 Unified Threaded Inserts

**See Accompanying Page for:** 

**Contact Bend Details** 

| 807/85                       | Series High Temp Card Edge Connector |  |
|------------------------------|--------------------------------------|--|
| Part Number: 857-032-560-208 |                                      |  |