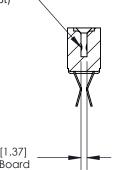

## **Contact Detail**

Extender Board Bend (Code 522 Contacts)

.156 [3.96] Contact Spacing x .200 [5.08] Row Spacing

**SECTION A-A** 

.095 [2.41] Point of Contact (Measured from bottom of Card Slot)

Card Slot Accepts .054 [1.37] to .070 [1.78] Thick P.C. Board