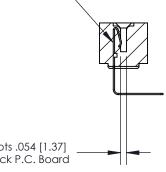

## **Contact Detail**

90 Degree Bend (Code 545 Contacts)

.156 [3.96] Contact Spacing x .200 [5.08] Row Spacing

**SECTION A-A** 

.095 [2.41] Point of Contact (Measured from bottom of Card Slot)

Card Slot Accepts .054 [1.37] to .070 [1.78] Thick P.C. Board