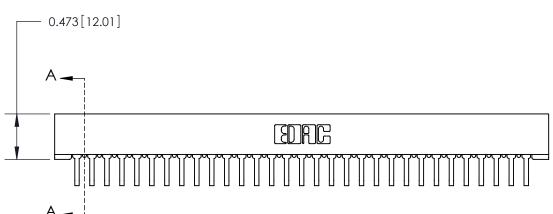

**See Accompanying Page for:** 

**Contact Bend Details** 

807/857 Series High Temp Card Edge Connector Part Number: 857-031-458-101

|         |      |      | G    |
|---------|------|------|------|
| VALID ( | ONNE | CTIC | TIAC |