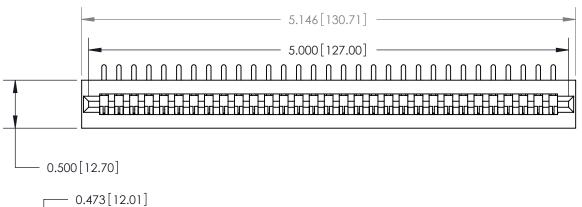

**Mounting Option** 

No Mounting Lugs

**See Accompanying Page for:** 

**Contact Bend Details** 

807/857 Series High Temp Card Edge Connector Part Number: 857-031-458-101

|         |      |      | G    |
|---------|------|------|------|
| VALID ( | ONNE | CTIC | TIAC |