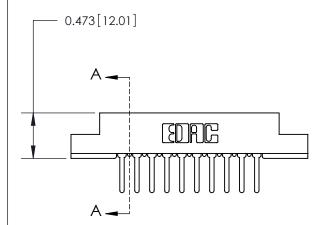

## **Contact Detail**

PC Tail .046x.013(1.17x0.33) - Tail LG=.358(9.09)

.156 [3.96] Contact Spacing x .200 [5.08] Row Spacing

**See Accompanying Page for:** 

**Contact Bend Details** 

**SECTION A-A** 

.095 [2.41] Point of Contact (Measured from bottom of Card Slot) Card Slot Accepts .054 [1.37]

to .070 [1.78] Thick P.C. Board

| 807/857 Series High Temp Card Edge Connector |
|----------------------------------------------|
| Part Number: 857-020-522-204                 |

YOUR CONNECTION TO QUALITY & SERVICE