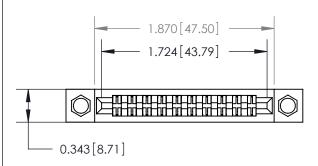

## **Mounting Option**

.156 (3.96) Dia. Mounting Holes

## **Contact Detail**

PC Tail .046x.013(1.17x0.33) - Tail LG=.358(9.09)

.156 [3.96] Contact Spacing x .200 [5.08] Row Spacing





**See Accompanying Page for:** 

**Contact Bend Details** 



**SECTION A-A** 

.095 [2.41] Point of Contact (Measured from bottom of Card Slot) Card Slot Accepts .054 [1.37]

to .070 [1.78] Thick P.C. Board

| 807/857 Series High Temp Card Edge Connector |
|----------------------------------------------|
| Part Number: 857-020-522-204                 |

YOUR CONNECTION TO QUALITY & SERVICE

|   | DRAWN: J.LEE   | DATE: AUG. 11/09 |        |
|---|----------------|------------------|--------|
|   | CHECKED:       | DATE:            |        |
|   | SCALE: NTS     | SHEET            | 1 OF 2 |
| D | DRAWING NUMBER |                  | ISSUE  |
|   | 807 Assembly   |                  | 1      |

807 ENG MASTER

ACAD REFERENCE NO.