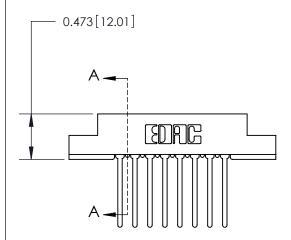

## **Mounting Option**

#4-40 Unified Threaded Inserts

## **Contact Detail**

Wire Wrap .046x.013(1.17x0.33) - Tail LG=.708(17.98) .156 [3.96] Contact Spacing x .200 [5.08] Row Spacing

**See Accompanying Page for:** 

**Contact Bend Details** 

1

**SECTION A-A** 