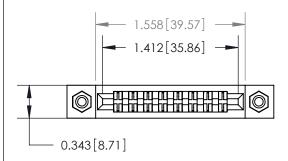

## **Contact Detail**

Wire Wrap .046x.013(1.17x0.33) - Tail LG=.708(17.98) .156 [3.96] Contact Spacing x .200 [5.08] Row Spacing

**See Accompanying Page for:** 

**Contact Bend Details** 

1

**SECTION A-A** 

.095 [2.41] Point of Contact (Measured from bottom of Card Slot) Card Slot Accepts .054 [1.37]

to .070 [1.78] Thick P.C. Board

| 807/857 Series High Temp Card Edge Connector |
|----------------------------------------------|
| Part Number: 857-016-440-208                 |