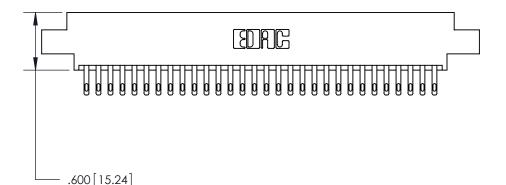

THIS IS A C.A.D. GENERATED DRAWING DO NOT MAKE MANUAL REVISIONS TO MASTER.

ISSUE NUMBER

ORIGINAL

1

.060 [1.52] .200 [5.08] .210[5.33] -.660 [16.76]

.060 [1.52] .150 [3.81] .260[6.6] -**Outside Tails** .660[16.76]

.165[4.19] .375 [9.54] .125(3.18) to .210(5.33) .125(3.18) to .210(5.33)

**Contact Code 558** 

**Contact Code 559** 

**Contact Code 560** 

INSULATOR MATERIAL: THERMOPLASTIC POLYESTER, UL 94V-0 CONTACT MATERIAL; COPPER, NICKEL, TIN ALLOY CA-725 CONTACT PLATING: GOLD ON THE MATING AREA, TIN-LEAD ON THE CONTACT TAILS, NICKEL UNDERPLATE

## 846/896 SERIES HIGH TEMP CARD EDGE CONNECTOR CONTACT CODE 555,556,558,559,560 DIMENSIONS

YOUR CONNECTION TO QUALITY & SERVICE

**EDAC INC** TORONTO, ONTARIO CANADA

THESE DRAWINGS AND SPECIFICATIONS ARE THE PROPERTY OF EDAC INC.,AND SHALL NOT BE REPRODUCED, OR COPIED OR USED AS THE BASIS FOR THE MANUFACTURE OR SALE OF APPARATUS WITHOUT WRITTEN PERMISSION.

**Outside Tails** 

|  | ACAD REFERENCE NO. |       | 846-ENG-MASTER   |        |
|--|--------------------|-------|------------------|--------|
|  | DRAWN:             | J.LEE | DATE: APR. 22/09 |        |
|  | CHECKED:           |       | DATE:            |        |
|  | SCALE:             | 1:1   | SHEET            | 2 OF 2 |
|  | DRAWING NUMBER     |       | ISSUE            |        |