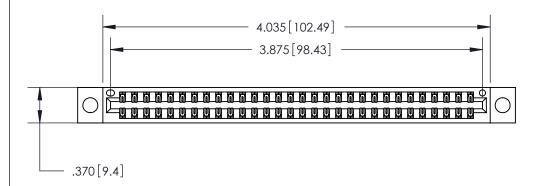

<u>Contact Dimensions:</u>
500-Wire Hole .050x.025 (1.27x0.64) - Tail LG. =.260 (6.60) .125 (3.18) Contact Spacing x .250 (6.35) Row Spacing

THIS IS A C.A.D. GENERATED DRAWING DO NOT MAKE MANUAL REVISIONS TO MASTER.

ISSUE NUMBER

ORIGINAL

Card Slot Accepts .054 [1.37] to .070 [1.78] Thick P.C. Board .330 [8.38] Card Slot .160 [4.07] Point of Contact -

INSULATOR MATERIAL: THERMOPLASTIC POLYESTER, UL 94V-0 CONTACT MATERIAL; COPPER, NICKEL, TIN ALLOY CA-725 CONTACT PLATING: GOLD ON THE MATING AREA, TIN-LEAD

ON THE CONTACT TAILS, NICKEL UNDERPLATE

## 846/896 SERIES HIGH TEMP CARD EDGE CONNECTOR PART NUMBER: 846-060-500-804

YOUR CONNECTION TO QUALITY & SERVICE

**EDAC INC** TORONTO, ONTARIO CANADA

THESE DRAWINGS AND SPECIFICATIONS ARE THE PROPERTY OF EDAC INC.,AND SHALL NOT BE REPRODUCED, OR COPIED OR USED AS THE BASIS FOR THE MANUFACTURE OR SALE OF APPARATUS WITHOUT WRITTEN PERMISSION.

|  | ACAD REFERENCE NO. | 846-ENG-MASTER   |  |
|--|--------------------|------------------|--|
|  | DRAWN: J.LEE       | DATE: APR. 22/09 |  |
|  | CHECKED:           | DATE:            |  |
|  | SCALE: 1:1         | SHEET 1 OF 2     |  |
|  | DRAWING NUMBER     | ISSUE            |  |
|  | 846-ENG-MASTER     | 1                |  |