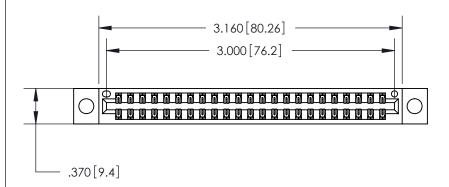

<u>Contact Dimensions:</u>
500-Wire Hole .050x.025 (1.27x0.64) - Tail LG. =.260 (6.60) .125 (3.18) Contact Spacing x .250 (6.35) Row Spacing

THIS IS A C.A.D. GENERATED DRAWING DO NOT MAKE MANUAL REVISIONS TO MASTER.

Card Slot Accepts .054 [1.37] to .070 [1.78] Thick P.C. Board

.330 [8.38] Card Slot .160 [4.07] Point of Contact - ISSUE NUMBER ORIGINAL 1

INSULATOR MATERIAL: THERMOPLASTIC POLYESTER, UL 94V-0 CONTACT MATERIAL; COPPER, NICKEL, TIN ALLOY CA-725

CONTACT PLATING: GOLD ON THE MATING AREA, TIN-LEAD

ON THE CONTACT TAILS, NICKEL UNDERPLATE

846/896 SERIES HIGH TEMP CARD EDGE CONNECTOR PART NUMBER: 846-046-500-804

YOUR CONNECTION TO QUALITY & SERVICE

TORONTO, ONTARIO CANADA