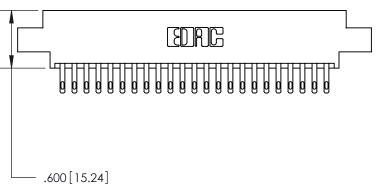

**EDAC INC** 

THIS IS A C.A.D. GENERATED DRAWING DO NOT MAKE MANUAL REVISIONS TO MASTER.

ISSUE NUMBER

.165[4.19]

.375 [9.54]

ORIGINAL

1

.060 [1.52] .125(3.18) to .210(5.33) **Outside Tails** .125(3.18) to .210(5.33) **Outside Tails** 