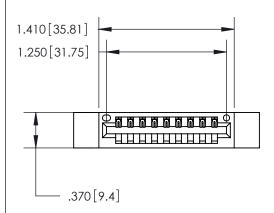

846/896 SERIES HIGH TEMP CARD EDGE CONNECTOR PART NUMBER: 846-009-521-112

THIS IS A C.A.D. GENERATED DRAWING DO NOT MAKE MANUAL REVISIONS TO MASTER.

ISSUE NUMBER

.165[4.19]

.375 [9.54]

ORIGINAL

1

.060 [1.52] .125(3.18) to .210(5.33) **Outside Tails** .125(3.18) to .210(5.33) **Outside Tails** 