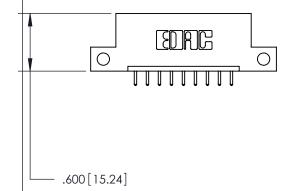

846/896 SERIES HIGH TEMP CARD EDGE CONNECTOR PART NUMBER: 846-009-521-112

THIS IS A C.A.D. GENERATED DRAWING DO NOT MAKE MANUAL REVISIONS TO MASTER.

ISSUE NUMBER

.165[4.19]

.375 [9.54]

ORIGINAL

1

.060 [1.52] .125(3.18) to .210(5.33) **Outside Tails** .125(3.18) to .210(5.33) **Outside Tails** 