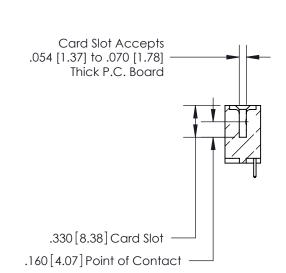

## 846/896 SERIES HIGH TEMP CARD EDGE CONNECTOR CONTACT CODE 555,556,558,559,560 DIMENSIONS

.150 [3.81]

YOUR CONNECTION TO QUALITY & SERVICE

**Contact Code 559** 

**EDAC INC** TORONTO, ONTARIO CANADA

THESE DRAWINGS AND SPECIFICATIONS ARE THE PROPERTY OF EDAC INC.,AND SHALL NOT BE REPRODUCED, OR COPIED OR USED AS THE BASIS FOR THE MANUFACTURE OR SALE OF APPARATUS WITHOUT WRITTEN PERMISSION.