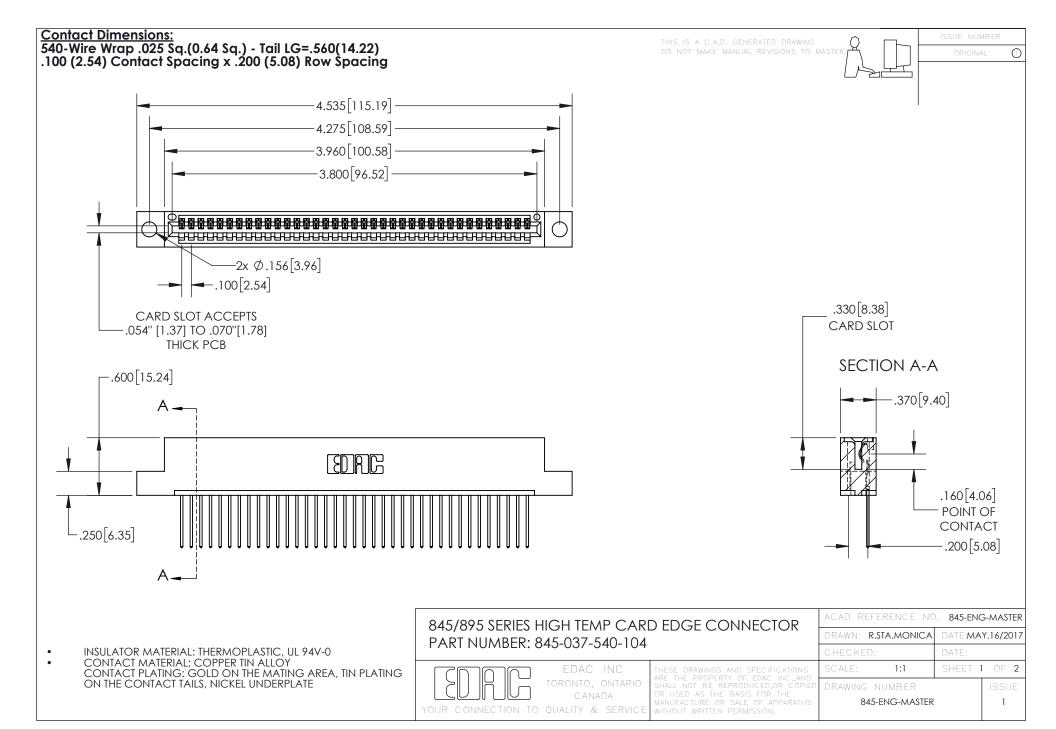

INSULATOR MATERIAL: THERMOPLASTIC POLYESTER, UL 94V-0 DAP MATERIAL AVAILABLE UPON REQUEST

**Contact Code 558** 

CONTACT MATERIAL; COPPER ALLOY CONTACT PLATING: GOLD ON THE MATING AREA, TIN PLATING ON THE CONTACT TAILS, NICKEL UNDERPLATE

## 845/895 SERIES HIGH TEMP CARD EDGE CONNECTOR CONTACT CODE 555,556,558,559,560 DIMENSIONS

YOUR CONNECTION TO QUALITY & SERVICE

Contact Code 559

|   | ACAD REFERENCE NO. 845-ENG-MASTER |                  |  |
|---|-----------------------------------|------------------|--|
|   | DRAWN: R.STA.MONICA               | DATE:MAY.16/2017 |  |
|   | CHECKED:                          | DATE:            |  |
|   | SCALE: 1:1                        | SHEET 2 OF 2     |  |
| D | DRAWING NUMBER                    | ISSUE            |  |

Contact Code 560

845-ENG-MASTER