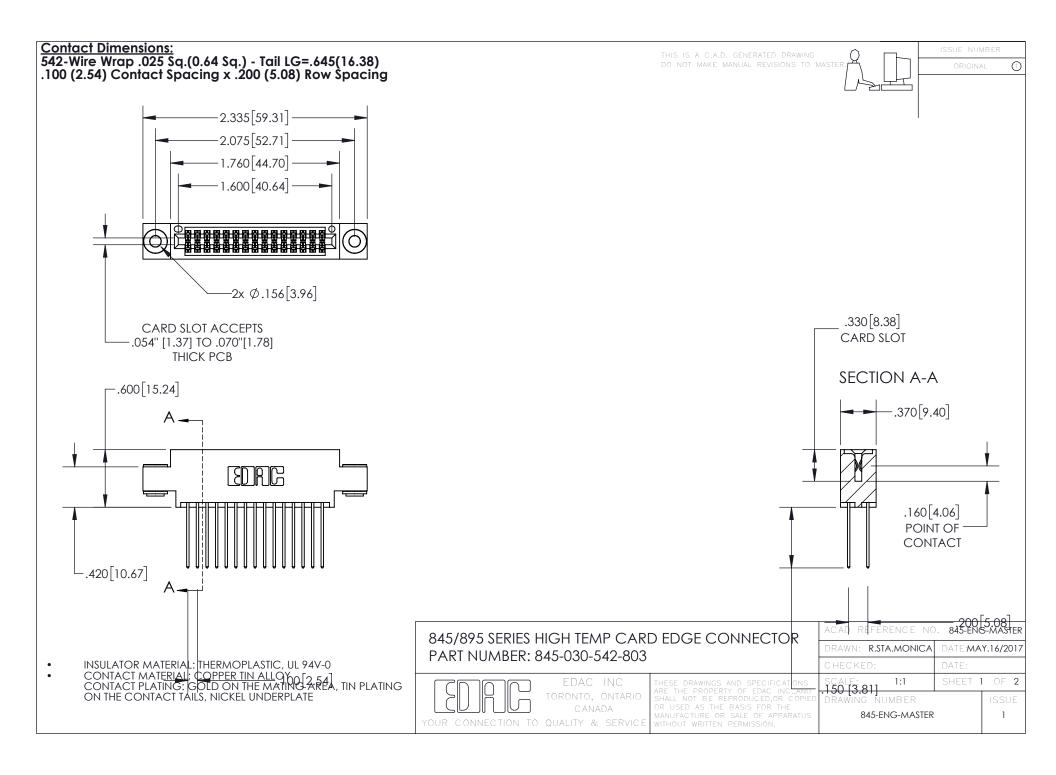

INSULATOR MATERIAL: THERMOPLASTIC POLYESTER, UL 94V-0

DAP MATERIAL AVAILABLE UPON REQUEST

**Contact Code 558** 

CONTACT MATERIAL; COPPER ALLOY CONTACT PLATING: GOLD ON THE MATING AREA, TIN PLATING ON THE CONTACT TAILS, NICKEL UNDERPLATE