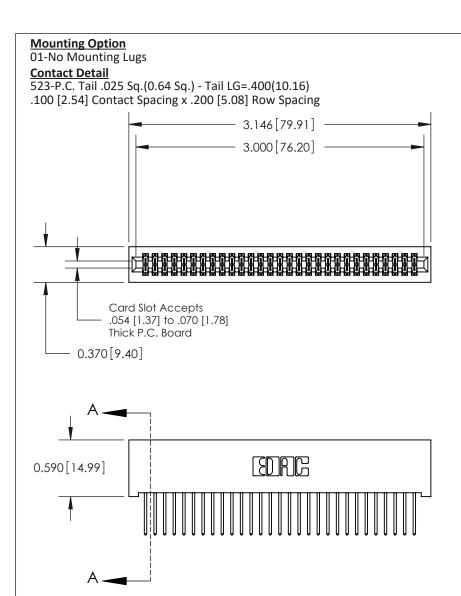

## **See Accompanying Pages for:**

- **Contact Bend Details**
- **Mounting Options**

THIS IS A C.A.D. GENERATED DRAWING DO NOT MAKE MANUAL REVISIONS TO MASTER

ORIGINAL (1)

| 842/892 Series High Temp Card Edge Connector<br>Contact Bend Detail |                                                                   | ACAD REFERENCE NO. 842 ENG MASTER |             |                  |        |
|---------------------------------------------------------------------|-------------------------------------------------------------------|-----------------------------------|-------------|------------------|--------|
|                                                                     |                                                                   | DRAWN:                            | J.LEE       | DATE: OCT. 06/09 |        |
|                                                                     |                                                                   | CHECKE                            | ):          | DATE:            |        |
| EDAC INC                                                            | THESE DRAWINGS AND SPECIFICATIONS ARE THE PROPERTY OF EDAC INCAND | SCALE:                            | NTS         | SHEET :          | 2 OF 3 |
| TORONTO, ONTARIO                                                    | SHALL NOT BE REPRODUCED, OR COPIED OR USED AS THE BASIS FOR THE   | DRAWING                           | NUMBER      |                  | ISSUE  |
| YOUR CONNECTION TO QUALITY & SERVICE                                | MANUFACTURE OR SALE OF APPARATUS WITHOUT WRITTEN PERMISSION.      | 8                                 | 42 Assembly |                  | 1      |