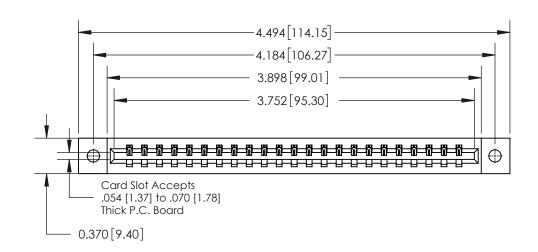

**Mounting Option** 

02-.128 (3.25) Dia. Mounting Holes

## **Contact Detail**

540-Wire Wrap .025 Sq.(0.64 Sq.) - Tail LG=.560(14.22)

.156 [3.96] Contact Spacing x .200 [5.08] Row Spacing

THIS IS A C.A.D. GENERATED DRAWING DO NOT MAKE MANUAL REVISIONS TO MASTER.