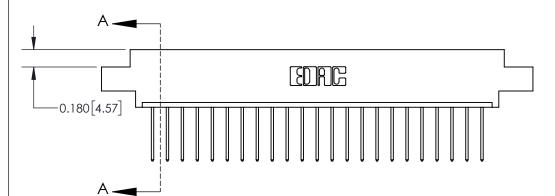

## **Contact Detail**

540-Wire Wrap .025 Sq.(0.64 Sq.) - Tail LG=.560(14.22)

.156 [3.96] Contact Spacing x .200 [5.08] Row Spacing

THIS IS A C.A.D. GENERATED DRAWING DO NOT MAKE MANUAL REVISIONS TO MASTER.