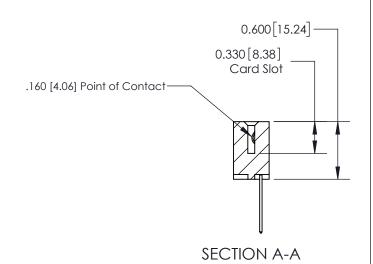

## **Contact Detail**

540-Wire Wrap .025 Sq.(0.64 Sq.) - Tail LG=.560(14.22)

.156 [3.96] Contact Spacing x .200 [5.08] Row Spacing

THIS IS A C.A.D. GENERATED DRAWING DO NOT MAKE MANUAL REVISIONS TO MASTER.