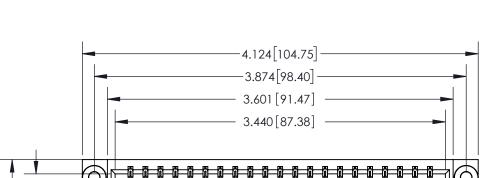

ISSUE NUMBER ORIGINAL

**See Accompanying Page for:** 

- **Bend Detail**
- **Mounting Options**

833 Series High Temp Card Edge Connector Part Number: 833-042-524-203

**EDAC INC** TORONTO, ONTARIO CANADA

THESE DRAWINGS AND SPECIFICATIONS ARE THE PROPERTY OF EDAC INC.,AND SHALL NOT BE REPRODUCED, OR COPIED OR USED AS THE BASIS FOR THE MANUFACTURE OR SALE OF APPARATUS WITHOUT WRITTEN PERMISSION.