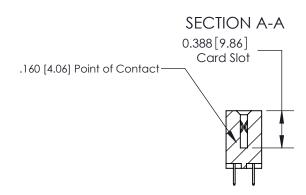

## **Contact Detail**

524-P.C. Tail .018 Sq.(0.46 Sq.) - Tail LG=.175(4.45)

.156 [3.96] Contact Spacing x .200 [5.08] Row Spacing

Card Slot Accepts .054 [1.37] to .070 (1.78) Thick P.C. Board

THIS IS A C.A.D. GENERATED DRAWING DO NOT MAKE MANUAL REVISIONS TO MASTER.