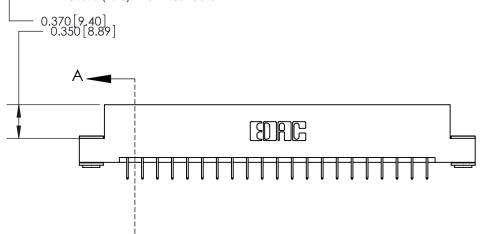

## **Contact Detail**

524-P.C. Tail .018 Sq.(0.46 Sq.) - Tail LG=.175(4.45)

.156 [3.96] Contact Spacing x .200 [5.08] Row Spacing

Card Slot Accepts .054 [1.37] to .070 (1.78) Thick P.C. Board

THIS IS A C.A.D. GENERATED DRAWING DO NOT MAKE MANUAL REVISIONS TO MASTER.

ORIGINAL (1)

ORIGINAL

| 833 Series High Temp Card Edge Connector<br>Contact Bend Detail       |                                                                                                                                                                                                   | ACAD REFERENCE NO. | 833 ENG MASTER   |               |
|-----------------------------------------------------------------------|---------------------------------------------------------------------------------------------------------------------------------------------------------------------------------------------------|--------------------|------------------|---------------|
|                                                                       |                                                                                                                                                                                                   | DRAWN: J.LEE       | DATE: OCT. 14/09 |               |
|                                                                       |                                                                                                                                                                                                   | CHECKED: DATE:     |                  |               |
| EDAC INC TORONTO, ONTARIO CANADA YOUR CONNECTION TO QUALITY & SERVICE | THESE DRAWINGS AND SPECIFICATIONS ARE THE PROPERTY OF EDAC INC., AND SHALL NOT BE REPRODUCED, OR COPIED OR USED AS THE BASIS FOR THE MANUFACTURE OR SALE OF APPARATUS WITHOUT WRITTEN PERMISSION. | SCALE: NTS         | SHEET 2          | 2 <b>OF</b> 3 |
|                                                                       |                                                                                                                                                                                                   | DRAWING NUMBER     |                  | ISSUE         |
|                                                                       |                                                                                                                                                                                                   | 833 Assembly       |                  | 1             |