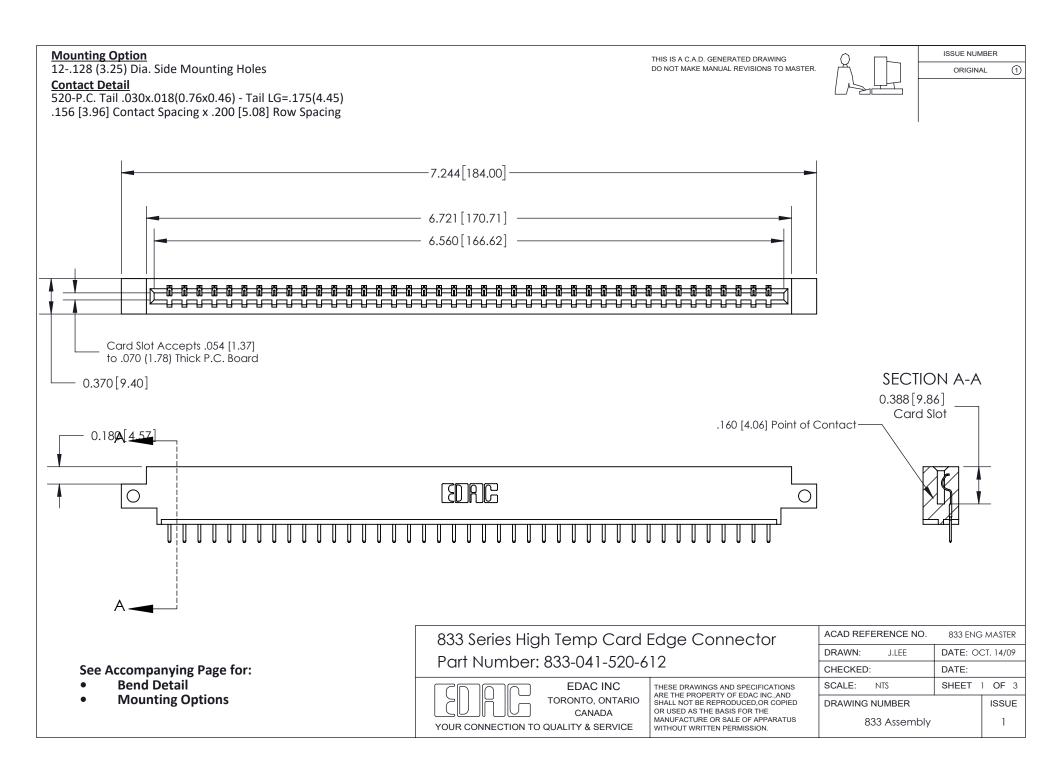

ORIGINAL (1)

ORIGINAL

| 833 Series High Temp Card Edge Connector<br>Contact Bend Detail       |                                                                                                                                                                                                 | ACAD REFERENCE NO. 833 ENG |                  | 3 MASTER      |
|-----------------------------------------------------------------------|-------------------------------------------------------------------------------------------------------------------------------------------------------------------------------------------------|----------------------------|------------------|---------------|
|                                                                       |                                                                                                                                                                                                 | DRAWN: J.LEE               | DATE: OCT. 14/09 |               |
|                                                                       |                                                                                                                                                                                                 | CHECKED:                   | DATE:            |               |
| EDAC INC TORONTO, ONTARIO CANADA YOUR CONNECTION TO QUALITY & SERVICE | THESE DRAWINGS AND SPECIFICATIONS ARE THE PROPERTY OF EDAC INC.,AND SHALL NOT BE REPRODUCED,OR COPIED OR USED AS THE BASIS FOR THE MANUFACTURE OR SALE OF APPARATUS WITHOUT WRITTEN PERMISSION. | SCALE: NTS                 | SHEET 2          | 2 <b>OF</b> 3 |
|                                                                       |                                                                                                                                                                                                 | DRAWING NUMBER             |                  | ISSUE         |
|                                                                       |                                                                                                                                                                                                 | 833 Assembly               |                  | 1             |

THIS IS A C.A.D. GENERATED DRAWING DO NOT MAKE MANUAL REVISIONS TO MASTER.

ORIGINAL (1)

| 833 Series High Temp Card Edge Connector Mounting Options |                                                                                                                                                                                                  | ACAD REFERENCE NO.  DRAWN: J.LEE | 833 ENG MASTER  DATE: OCT. 14/09 |        |
|-----------------------------------------------------------|--------------------------------------------------------------------------------------------------------------------------------------------------------------------------------------------------|----------------------------------|----------------------------------|--------|
| EDAC INC TORONTO, ONTARIO CANADA                          | THESE DRAWINGS AND SPECIFICATIONS ARE THE PROPERTY OF EDAC INC.,AND SHALL NOT BE REPRODUCED, OR COPIED OR USED AS THE BASIS FOR THE MANUFACTURE OR SALE OF APPARATUS WITHOUT WRITTEN PERMISSION. | CHECKED:<br>SCALE: NTS           | DATE:                            | 3 OF 3 |
|                                                           |                                                                                                                                                                                                  | DRAWING NUMBER                   |                                  | ISSUE  |
| YOUR CONNECTION TO QUALITY & SERVICE                      |                                                                                                                                                                                                  | 833 Assembly                     |                                  | 1      |