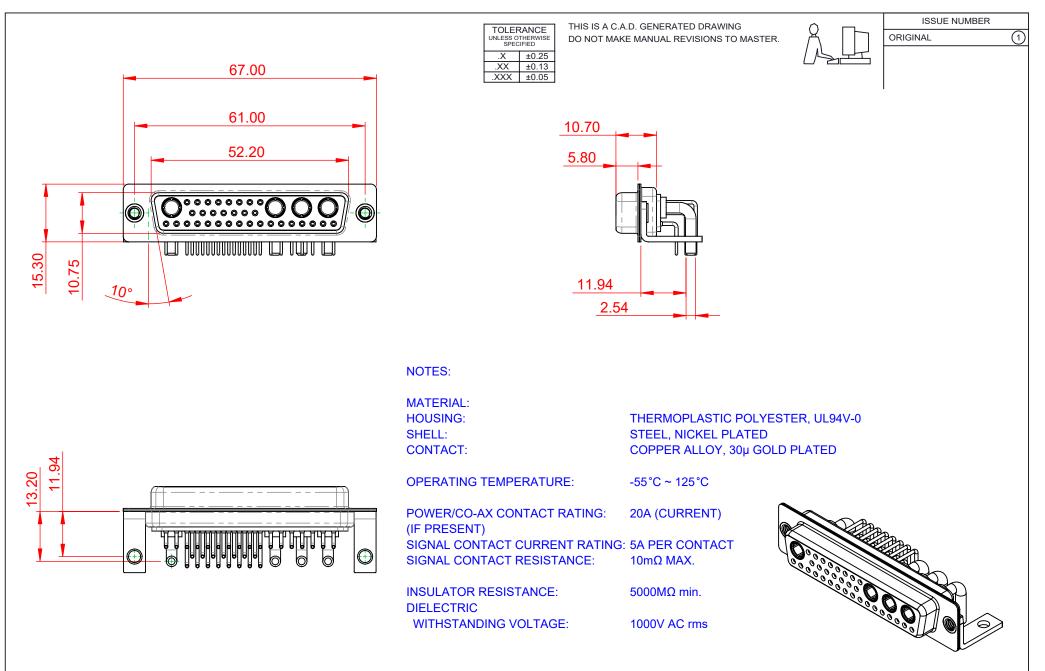

| COMBINATION D-SUB                                                              |                                                                                                                                                                                                                | SW REFERENCE NO.: 630 COMBO ASSEMBLY |                  |       |
|--------------------------------------------------------------------------------|----------------------------------------------------------------------------------------------------------------------------------------------------------------------------------------------------------------|--------------------------------------|------------------|-------|
|                                                                                |                                                                                                                                                                                                                | DRAWN: C.B                           | DATE: JAN. 01/20 | 19    |
|                                                                                |                                                                                                                                                                                                                | CHECKED:                             | DATE:            |       |
| EDAC INC<br>TORONTO, ONTARIO<br>CANADA<br>YOUR CONNECTION TO QUALITY & SERVICE | THESE DRAWINGS AND SPECIFICATIONS<br>ARE THE PROPERTY OF EDAC INC.,AND<br>SHALL NOT BE REPRODUCED,OR COPIED<br>OR USED AS THE BASIS FOR THE<br>MANUFACTURE OR SALE OF APPARATUS<br>WITHOUT WRITTEN PERMISSION. | SCALE: (IN C.A.D. 1:1)               | SHEET 1 OF       | 2     |
|                                                                                |                                                                                                                                                                                                                | DRAWING NUMBER: 630-36W4640-2NC      |                  | ISSUE |
|                                                                                |                                                                                                                                                                                                                | PART NUMBER: 630-36W                 | 4640-2NC         | 1     |