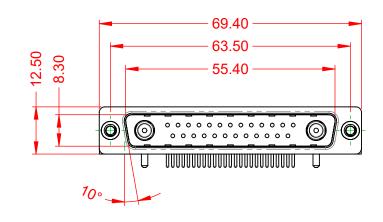

WITHSTANDING VOLTAGE:

1000V AC rms

|                 |                                                                        |                                  |                                 | SW REFERENCE NO.: 629 COMBO ASSEMBLY |       |  |
|-----------------|------------------------------------------------------------------------|----------------------------------|---------------------------------|--------------------------------------|-------|--|
|                 | COMBINATION D-SUB                                                      |                                  | DRAWN: C.B                      | DATE: JAN. 01/20                     | 19    |  |
|                 |                                                                        |                                  | CHECKED:                        | DATE:                                |       |  |
| EDAC INC        | THESE DRAWINGS AND SPECIFICATIONS<br>ARE THE PROPERTY OF EDAC INC.,AND | SCALE: (IN C.A.D. 1:1)           | SHEET 1 OF                      | 2                                    |       |  |
|                 | YOUR CONNECTION TO QUALITY & SERVICE                                   | MANUFACTURE OR SALE OF APPARATUS | DRAWING NUMBER: 629-27W2240-1NC |                                      | ISSUE |  |
| YOUR CONNECTION |                                                                        |                                  | PART NUMBER: 629-27W            | 2240-1NC                             | 1     |  |