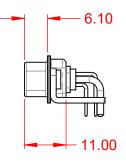

WITHSTANDING VOLTAGE:

1000V AC rms

|                 |                                                                        |                                  |                                 | SW REFERENCE NO.: 629 COMBO ASSEMBLY |       |  |
|-----------------|------------------------------------------------------------------------|----------------------------------|---------------------------------|--------------------------------------|-------|--|
|                 | COMBINATION D-SUB                                                      |                                  | DRAWN: C.B                      | DATE: JAN. 01/20                     | 19    |  |
|                 |                                                                        |                                  | CHECKED:                        | DATE:                                |       |  |
| EDAC INC        | THESE DRAWINGS AND SPECIFICATIONS<br>ARE THE PROPERTY OF EDAC INC.,AND | SCALE: (IN C.A.D. 1:1)           | SHEET 1 OF                      | 2                                    |       |  |
|                 | YOUR CONNECTION TO QUALITY & SERVICE                                   | MANUFACTURE OR SALE OF APPARATUS | DRAWING NUMBER: 629-27W2240-1NC |                                      | ISSUE |  |
| YOUR CONNECTION |                                                                        |                                  | PART NUMBER: 629-27W            | 2240-1NC                             | 1     |  |