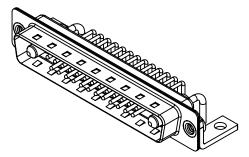

.XX ±0.13 .XXX ±0.05

| ISSUE NUMBER |   |
|--------------|---|
| ORIGINAL     | 1 |

NOTES:

MATERIAL: HOUSING: SHELL: CONTACT:

THERMOPLASTIC POLYESTER, UL94V-0 STEEL, NICKEL PLATED COPPER ALLOY, GOLD FLASH PLATED

WITHSTANDING VOLTAGE:

1000V AC rms

|                 |                                                                        |                                  |                                 | SW REFERENCE NO.: 629 COMBO ASSEMBLY |       |  |
|-----------------|------------------------------------------------------------------------|----------------------------------|---------------------------------|--------------------------------------|-------|--|
|                 | COMBINATION D-SUB                                                      |                                  | DRAWN: C.B                      | DATE: JAN. 01/20                     | 19    |  |
|                 |                                                                        |                                  | CHECKED:                        | DATE:                                |       |  |
| EDAC INC        | THESE DRAWINGS AND SPECIFICATIONS<br>ARE THE PROPERTY OF EDAC INC.,AND | SCALE: (IN C.A.D. 1:1)           | SHEET 1 OF                      | 2                                    |       |  |
|                 | YOUR CONNECTION TO QUALITY & SERVICE                                   | MANUFACTURE OR SALE OF APPARATUS | DRAWING NUMBER: 629-27W2240-1NC |                                      | ISSUE |  |
| YOUR CONNECTION |                                                                        |                                  | PART NUMBER: 629-27W            | 2240-1NC                             | 1     |  |