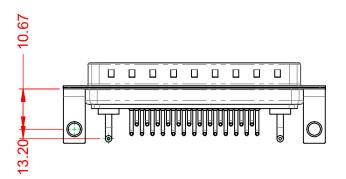

WITHSTANDING VOLTAGE:

1000V AC rms

|                 |                                                                        |                                  |                                 | SW REFERENCE NO.: 629 COMBO ASSEMBLY |       |  |
|-----------------|------------------------------------------------------------------------|----------------------------------|---------------------------------|--------------------------------------|-------|--|
|                 | COMBINATION D-SUB                                                      |                                  | DRAWN: C.B                      | DATE: JAN. 01/20                     | 19    |  |
|                 |                                                                        |                                  | CHECKED:                        | DATE:                                |       |  |
| EDAC INC        | THESE DRAWINGS AND SPECIFICATIONS<br>ARE THE PROPERTY OF EDAC INC.,AND | SCALE: (IN C.A.D. 1:1)           | SHEET 1 OF                      | 2                                    |       |  |
|                 | YOUR CONNECTION TO QUALITY & SERVICE                                   | MANUFACTURE OR SALE OF APPARATUS | DRAWING NUMBER: 629-27W2240-1NC |                                      | ISSUE |  |
| YOUR CONNECTION |                                                                        |                                  | PART NUMBER: 629-27W            | 2240-1NC                             | 1     |  |